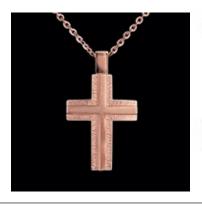

Heart of Gold Locket 30mm drop x 29mm across Curb Chain 18"

Scrolled Large Drop Pendant 53mm drop x 20mm across Curb Chain 18"

Scrolled Globe & Pearl Pendant 44mm drop x 15mm across Curb Chain 18"

Silver Cross Pendant – Rose Gold Plated 35mm drop x 20mm across Rose Gold Plated Chain 18"

Conch Shell Pendant 35mm drop x 15mm across Snake Chain 18"

Silver Cross Pendant 35mm drop x 20mm across Curb Chain 18"

Heart with Gold Footprints Pendant 18mm drop x 19mm across Snake Chain 18"

Forget-Me-Not Pendant 16mm across Snake Chain 18"