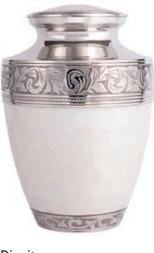

- 10

26cm high 16cm diameter 3.4litre Keepsake Urn 6.5cm high 0.05litre

Dignity
26cm high 16cm diameter 3.4litre
Keepsake Urn 6.5cm high 0.05litre

25cm high 17cm diameter 3.6litre

Keepsake Urn 7cm high 0.07litre

Silver & Mother of Pearl 24cm high 16.5cm diameter 3.0litre Keepsake Urn 7cm high 0.07litre

— 15 ———

Ocean Blue & Pewter 27cm high 18cm diameter 3.4litre Keepsake Urn 6.5cm high 0.05litre