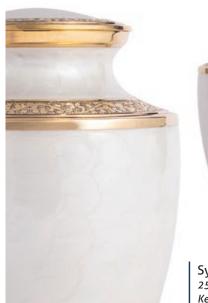

- 10

26cm high 16cm diameter 3.4litre Keepsake Urn 6.5cm high 0.05litre

Dignity
26cm high 16cm diameter 3.4litre
Keepsake Urn 6.5cm high 0.05litre

25cm high 17cm diameter 3.6litre

Keepsake Urn 7cm high 0.07litre

Silver & Mother of Pearl 24cm high 16.5cm diameter 3.0litre Keepsake Urn 7cm high 0.07litre

— 15 ———

Ocean Blue & Pewter 27cm high 18cm diameter 3.4litre Keepsake Urn 6.5cm high 0.05litre