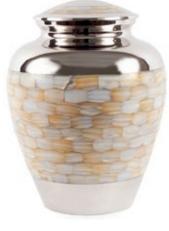

Silver & Mother of Pearl 24cm high 16.5cm diameter 3.0litre Keepsake Urn 7cm high 0.07litre

— 15 ———

Ocean Blue & Pewter 27cm high 18cm diameter 3.4litre Keepsake Urn 6.5cm high 0.05litre