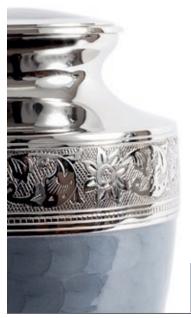

- 10

26cm high 16cm diameter 3.4litre Keepsake Urn 6.5cm high 0.05litre

Dignity
26cm high 16cm diameter 3.4litre
Keepsake Urn 6.5cm high 0.05litre

25cm high 17cm diameter 3.6litre

Keepsake Urn 7cm high 0.07litre

Silver & Mother of Pearl 24cm high 16.5cm diameter 3.0litre Keepsake Urn 7cm high 0.07litre

— 15 ———

Ocean Blue & Pewter 27cm high 18cm diameter 3.4litre Keepsake Urn 6.5cm high 0.05litre