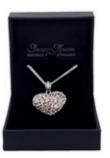

Make-A-Wish Pendant 30mm drop x 20mm across Snake Chain 18"

Large Heart Pendant 32mm drop x 32mm across Silk Cord 18"

Elephant Pendant 30mm drop x 30mm across Curb Chain 18"

Heart Pendant with Diamanté Detailing 21mm drop x 27mm across Snake Chain 18"