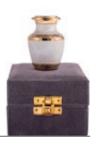

#### BRASS URNS FOR CHILDRENS ASHES

0.5L Honesty - Gold Finish 14cm high 10cm diameter 0.5litre Grey Velveteen Presentation Box

0.5L Honesty - French Grey 14cm high 10cm diameter 0.5litre Grey Velveteen Presentation Box