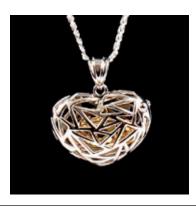

Heart Pendant with Heart Cut-Out 26mm drop x 30mm across Snake Chain 18"

Scrolled Cherished Heart Pendant 32mm drop x 30mm across Curb Chain 18"

Baya Weaver Nest Pendant 51mm drop x 20mm across Snake Chain 18"