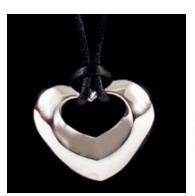

Make-A-Wish Pendant 30mm drop x 20mm across Snake Chain 18"

Large Heart Pendant 32mm drop x 32mm across Silk Cord 18"

Elephant Pendant 30mm drop x 30mm across Curb Chain 18"

Heart Pendant with Diamanté Detailing 21mm drop x 27mm across Snake Chain 18"