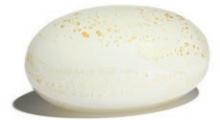

### HAND-BLOWN GLASS MEMORY PEBBLES

Hand-blown by British artists, these unique glass memory pebbles are created hollow. They can be filled with ashes from a small aperture at the base or a lock of hair can be placed inside. The base is then sealed with a simple closure.

Reflex Blue & 24ct Gold Leaf 10cm long 8cm wide 3cm deep 25grams

Pure White & 24ct Gold Leaf
10cm long 8cm wide 3cm deep 25grams

Classic Black & 24ct Gold Leaf 10cm long 8cm wide 3cm deep 25grams

French Grey & 24ct Gold Leaf
10cm long 8cm wide 3cm deep 25grams