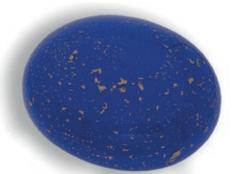

#### THE LIMBO WATER SOLUBLE URNS

The Limbo water soluble urns allow for the dignified and graceful laying to rest of adult, infant and pet ashes at sea or within fresh water. They are designed to take the body of ash peacefully to the bottom of the water way, returning them to nature.

#### Limbo Samsara Urn

LĬMBO

Samsara is crafted with sand, a minute amount of sea salt and bound by plant extracts.

Extremely hard, biodegradable and 100% soluble. It has been specially designed to restore ashes to nature, whether submerging it in water (fresh or saltwater) or burying it either along a shoreline or in the ground.

The approximate dissolution time is one hour when it is submerged in water, whereas if it is buried along the shoreline, the dissolution time will depend on the level of moisture in the ground.

100% Biodegradable 22cm diameter 3.5kg weight 3.2litre