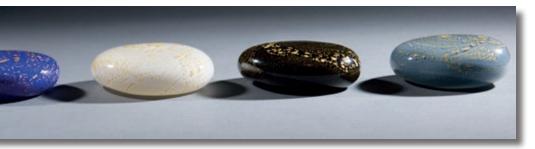

### HAND-BLOWN GLASS MEMORY PEBBLES

Hand-blown by British artists, these unique glass memory pebbles are created hollow. They can be filled with ashes from a small aperture at the base or a lock of hair can be placed inside. The base is then sealed with a simple closure.

Reflex Blue & 24ct Gold Leaf 10cm long 8cm wide 3cm deep 25grams

Pure White & 24ct Gold Leaf
10cm long 8cm wide 3cm deep 25grams

Classic Black & 24ct Gold Leaf 10cm long 8cm wide 3cm deep 25grams

French Grey & 24ct Gold Leaf
10cm long 8cm wide 3cm deep 25grams