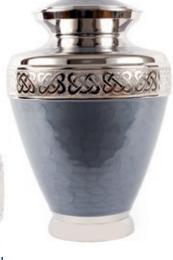

- 10

26cm high 16cm diameter 3.4litre Keepsake Urn 6.5cm high 0.05litre

Dignity
26cm high 16cm diameter 3.4litre
Keepsake Urn 6.5cm high 0.05litre

25cm high 17cm diameter 3.6litre

Keepsake Urn 7cm high 0.07litre

Silver & Mother of Pearl 24cm high 16.5cm diameter 3.0litre Keepsake Urn 7cm high 0.07litre

— 15 ———

Ocean Blue & Pewter 27cm high 18cm diameter 3.4litre Keepsake Urn 6.5cm high 0.05litre