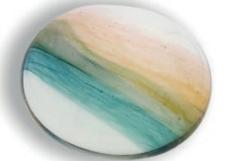

### HAND-BLOWN GLASS MEMORY PEBBLES

Hand-blown by British artists, these unique glass memory pebbles are created hollow. They can be filled with ashes from a small aperture at the base or a lock of hair can be placed inside. The base is then sealed with a simple closure.

Reflex Blue & 24ct Gold Leaf 10cm long 8cm wide 3cm deep 25grams

Pure White & 24ct Gold Leaf
10cm long 8cm wide 3cm deep 25grams

Classic Black & 24ct Gold Leaf 10cm long 8cm wide 3cm deep 25grams

French Grey & 24ct Gold Leaf
10cm long 8cm wide 3cm deep 25grams

Soft Blue & 24ct Gold Leaf
10cm long 8cm wide 3cm deep 25grams

Olive Green & 24ct Gold Leaf
10cm long 8cm wide 3cm deep 25grams

Soft Pink & 24ct Gold Leaf 10cm long 8cm wide 3cm deep 25grams

Summer Sky
10cm long 8cm wide 3cm deep 25grams

# HAND-BLOWN GLASS MEMORY PEBBLES

Rainbow
10cm long 8cm wide 3cm deep 25grams

Earth – Amber Flow 10cm long 8cm wide 3cm deep 25grams

Earth – Russet & Grey
10cm long 8cm wide 3cm deep 25grams

Earth – Aqua Blue 10cm long 8cm wide 3cm deep 25grams

Earth – Aqua Brown
10cm long 8cm wide 3cm deep 25grams