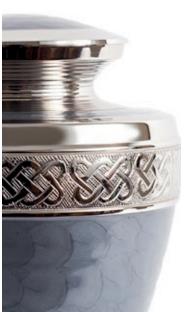

10







26cm high 16cm diameter 3.4litre Keepsake Urn 6.5cm high 0.05litre







Dignity
26cm high 16cm diameter 3.4litre
Keepsake Urn 6.5cm high 0.05litre

























25cm high 17cm diameter 3.6litre

Keepsake Urn 7cm high 0.07litre



Silver & Mother of Pearl 24cm high 16.5cm diameter 3.0litre Keepsake Urn 7cm high 0.07litre















— 15 ———











Ocean Blue & Pewter 27cm high 18cm diameter 3.4litre Keepsake Urn 6.5cm high 0.05litre















### SANCTUM 2000 VAULT BRASS URN









French Grey Sanctum 2000 29cm high 14.5cm diameter 3.4litre Keepsake Urn 7cm high 0.07litre





French Grey Serenity 25cm high 18cm diameter 3.4litre Keepsake Urn 7cm high 0.07litre











# DOUBLE BRASS URNS & COMPANION SET













### LARGER SINGLE BRASS URNS







French Grey Serenity 32cm high 20cm diameter 4.5litre Keepsake Urn 7cm high 0.07litre





Sympathy 31cm high 19cm diameter 4.5litre Keepsake Urn 6.5cm high 0.05litre



### HAND-BLOWN GLASS URN FOR CHILDRENS ASHES

Secure Haven have developed, with British artisans, an exclusive range of contemporary and discreet hand-blown glass urns to safeguard children's ashes.

Using glass in this way, allows us to create a hollow one-piece urn, which can be filled with ashes from the base which is then sealed with a closure. These urns have been finished in three sympathetic, soft colours.





Soft Pink 15cm long 13cm wide 7cm deep 500grams 0.5litres





Pure White 15cm long 13cm wide 7cm deep 500grams 0.5litres



Soft Blue 15cm long 13cm wide 7cm deep 500grams 0.5litres

### HAND-BLOWN GLASS