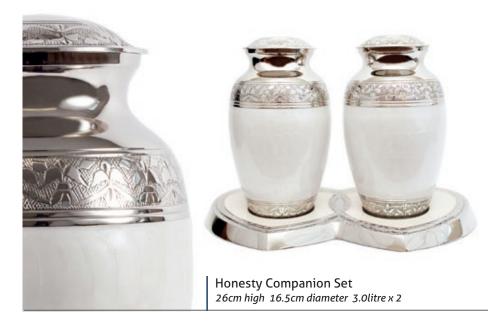

#### BRASS URNS FOR CHILDRENS ASHES

0.5L Honesty - Gold Finish 14cm high 10cm diameter 0.5litre Grey Velveteen Presentation Box

0.5L Honesty - French Grey 14cm high 10cm diameter 0.5litre Grey Velveteen Presentation Box