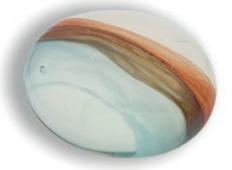

# HAND-BLOWN GLASS MEMORY PEBBLES

Rainbow
10cm long 8cm wide 3cm deep 25grams

Earth – Amber Flow 10cm long 8cm wide 3cm deep 25grams

Earth – Russet & Grey
10cm long 8cm wide 3cm deep 25grams

Earth – Aqua Blue 10cm long 8cm wide 3cm deep 25grams