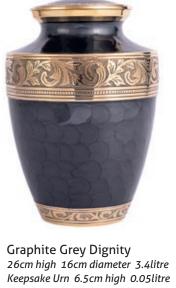

- 10

26cm high 16cm diameter 3.4litre Keepsake Urn 6.5cm high 0.05litre

Dignity
26cm high 16cm diameter 3.4litre
Keepsake Urn 6.5cm high 0.05litre

25cm high 17cm diameter 3.6litre

Keepsake Urn 7cm high 0.07litre