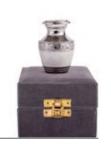

- 10

26cm high 16cm diameter 3.4litre Keepsake Urn 6.5cm high 0.05litre

Dignity
26cm high 16cm diameter 3.4litre
Keepsake Urn 6.5cm high 0.05litre

25cm high 17cm diameter 3.6litre

Keepsake Urn 7cm high 0.07litre