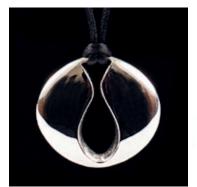

Heart Pendant with Heart Cut-Out 26mm drop x 30mm across Snake Chain 18"





Scrolled Cherished Heart Pendant 32mm drop x 30mm across Curb Chain 18"





Baya Weaver Nest Pendant 51mm drop x 20mm across Snake Chain 18"





Heart of Gold Locket 30mm drop x 29mm across Curb Chain 18"





Scrolled Large Drop Pendant 53mm drop x 20mm across Curb Chain 18"





Scrolled Globe & Pearl Pendant 44mm drop x 15mm across Curb Chain 18"







Silver Cross Pendant – Rose Gold Plated 35mm drop x 20mm across Rose Gold Plated Chain 18"





Conch Shell Pendant 35mm drop x 15mm across Snake Chain 18"





Silver Cross Pendant 35mm drop x 20mm across Curb Chain 18"





Heart with Gold Footprints Pendant 18mm drop x 19mm across Snake Chain 18"





Forget-Me-Not Pendant 16mm across Snake Chain 18"





Large Double Chamber Pendant 40mm drop x 42mm across Silk Cord 18"

# STERLING SILVER KEEPSAKE MEMORIAL BEADS



Crescent Moons & Stars Bead 14mm outer diameter, 5mm inner diameter





Polished Silver Heart Bead 15mm across x 15mm deep, 5mm inner diameter





Silver Bead with Gold Hearts 14mm outer diameter, 5mm inner diameter





Simple Banded Bead 14mm outer diameter, 5mm inner diameter



### STERLING SILVER KEEPSAKE CUFFLINKS





Silver & Gold Plated Barrel Cufflinks 20mm long x 8mm across





Geometric Cufflinks

14mm square





Elephant Cufflinks 22mm long x 17mm high





Conch Shell Cufflinks 22mm long x 11mm high





| PAGE  | Urns & Keepsakes                          | RRP inc vat |
|-------|-------------------------------------------|-------------|
| 3     | Limbo Olé