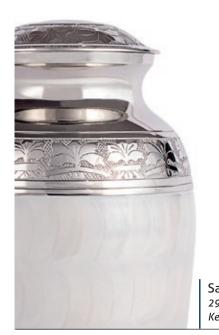

- 10

26cm high 16cm diameter 3.4litre Keepsake Urn 6.5cm high 0.05litre

Dignity
26cm high 16cm diameter 3.4litre
Keepsake Urn 6.5cm high 0.05litre

25cm high 17cm diameter 3.6litre

Keepsake Urn 7cm high 0.07litre

Silver & Mother of Pearl 24cm high 16.5cm diameter 3.0litre Keepsake Urn 7cm high 0.07litre

— 15 ———

Ocean Blue & Pewter 27cm high 18cm diameter 3.4litre Keepsake Urn 6.5cm high 0.05litre