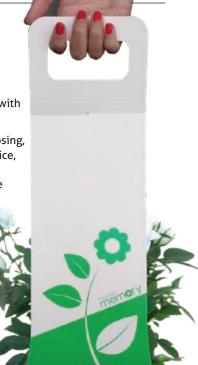

#### LIMBO GREEN MEMORY WREATH

The Green Memory Wreath is an ingenious and alternative approach to the traditional floral tribute. It becomes an organic form of remembrance in which family and friends can participate.

The wreath is made up of 16 flower pots, which can shared with relatives, friends, or with anyone else a family wishes.

This new wreath is made up of living plants of family's choosing, planted in plastic pots, which are taken home after the service, to be planted on in memory of that loved one or friend. The circular frame which holds the plant pots in position may be re-used several times by the memory wreath supplier – additonal replacement pots and carriers can be supplied. Re-useable jute bands are supplied with silk foliage attached to disguise the pots.

Wreath – 80cm outer diameter 60cm inner diameter Pots – 9cm across 9cm deep 0.35litre Available in White or Anthracite Grey