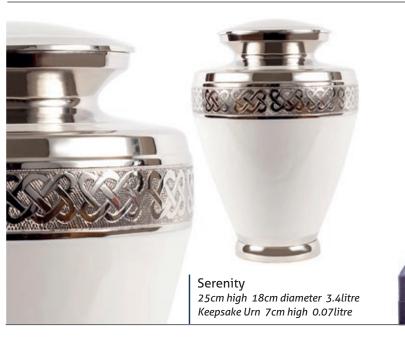

### SANCTUM 2000 VAULT BRASS URN

French Grey Sanctum 2000 29cm high 14.5cm diameter 3.4litre Keepsake Urn 7cm high 0.07litre

French Grey Serenity 25cm high 18cm diameter 3.4litre Keepsake Urn 7cm high 0.07litre