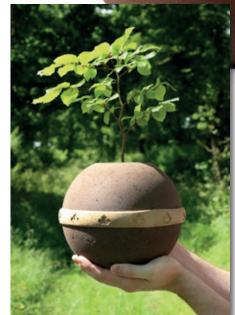

#### THE SPIRITREE

Secure Haven are proud to be the UK distributor of The Spiritree which is part of our memorial tree urn collection. A loved one's ashes can be returned to nature in this fully biodegradable urn, nurturing the growth of a young tree for future generations of the family to admire. The Spiritree can be incorporated within an end of life plan for future use.

Spiritree offers a compassionate and ecological alternative to the modern funeral experience by creating and generating life out of a loved one's ashes.

The Spiritree is an organic shaped container designed to function as a biodegradable two piece funeral urn that facilitates the growth of a living memorial. The top shell with small perforations, promotes water absorption and is made of an inert, semi-precious ceramic that is built to degrade after long exposure to the elements. The bottom is composed of organic matter and biodegradable materials. The Spiritree is placed into the ground or into a large planter and the ashes are spread around the central protrusion of the organic base. The ceramic top is placed onto its base with the tree sapling within the centre of the Spiritree. As time passes the organic base of the Spiritree will slowly degrade and when the tree trunk grows large enough it will break the ceramic top which will then disintegrate. This urn comes beautifully packaged and can be stored for future use or as part of a funeral plan. It has the largest capacity of any of the biodegradable urns and can therefore be used to combine a humans ashes with sets of pets ashes if so requested.