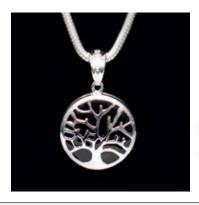

Tree of Life Pendant with Black Detail 20mm diameter Snake Chain 18"

Tree of Life Pendant with Green Detail 20mm diameter Snake Chain 18"

Ladies Feather Pendant 36mm drop x 14mm across Snake Chain 18"

Limbo Sum Locket 20mm drop (Threaded capsule inside locket) Curb Chain 18"