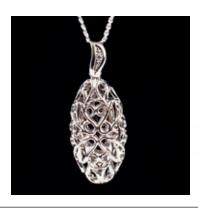

Heart of Gold Locket 30mm drop x 29mm across Curb Chain 18"

Scrolled Large Drop Pendant 53mm drop x 20mm across Curb Chain 18"

Scrolled Globe & Pearl Pendant 44mm drop x 15mm across Curb Chain 18"

Silver Cross Pendant – Rose Gold Plated 35mm drop x 20mm across Rose Gold Plated Chain 18"