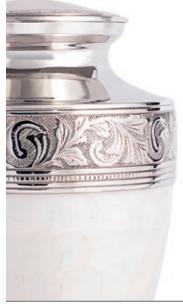

- 10

26cm high 16cm diameter 3.4litre Keepsake Urn 6.5cm high 0.05litre

Dignity
26cm high 16cm diameter 3.4litre
Keepsake Urn 6.5cm high 0.05litre

25cm high 17cm diameter 3.6litre

Keepsake Urn 7cm high 0.07litre

Silver & Mother of Pearl 24cm high 16.5cm diameter 3.0litre Keepsake Urn 7cm high 0.07litre

— 15 ———

Ocean Blue & Pewter 27cm high 18cm diameter 3.4litre Keepsake Urn 6.5cm high 0.05litre