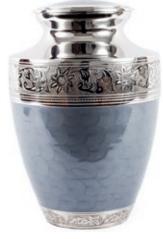

- 10

26cm high 16cm diameter 3.4litre Keepsake Urn 6.5cm high 0.05litre

Dignity
26cm high 16cm diameter 3.4litre
Keepsake Urn 6.5cm high 0.05litre

25cm high 17cm diameter 3.6litre

Keepsake Urn 7cm high 0.07litre

Silver & Mother of Pearl 24cm high 16.5cm diameter 3.0litre Keepsake Urn 7cm high 0.07litre

— 15 ———

Ocean Blue & Pewter 27cm high 18cm diameter 3.4litre Keepsake Urn 6.5cm high 0.05litre