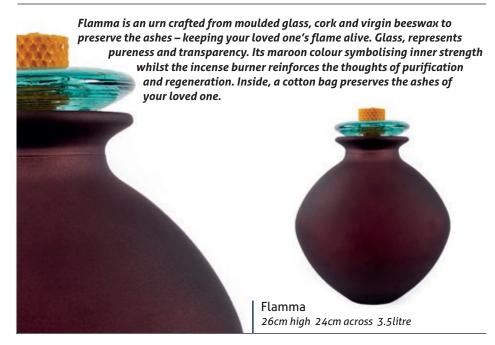

#### LIMBO FLAMMA GLASS URN

| PAGE  | Urns & Keepsakes                          | RRP inc vat |
|-------|-------------------------------------------|-------------|
| 3     | Limbo Oléa                                | £145.00     |
| 4-5   | Full Size Limbo Geos, Samsara, Nu         | £145.00     |
| 4-5   | Small Size Limbo Geos, Samsara, Nu        | £95.00      |
| 6     | Spiritree (for human or pets)             | £285.00     |
| 7     | Bios (for human or pets)                  | £100.00     |
| 8     | Limbo Green Memory Wreath                 | Enquire     |
| 9     | Angel At Rest – Double Outdoor Urn        | £460.00     |
| 10    | Les Grand Vents – Unique Wooden Urns      | £460.00     |
| 11    | 0.5 Litre Honesty Urn                     | £125.00     |
| 12-18 | 3.0 - 3.4 Litre Brass Urns                | £160.00     |
| 12-18 | All Keepsake Brass Urns                   | £70.00      |
| 15    | 3.6 Litre Brass Urns                      | £170.00     |
| 19    | Sanctum 2000 Vault Brass Urn              | £170.00     |
| 20-21 | 6 Litre Double Brass Urns හ Companion Set | £340.00     |
| 22    | 4.5 Litre Brass Urns                      | £250.00     |
| 23    | Hand-Blown Glass Urn For Childrens Ashes  | £240.00     |
| 24-26 | Hand-Blown Glass Memory Pebbles           | £140.00     |
| 27    | Limbo Flamma Urn                          | £125.00     |
| 27    | Les Petits Vents Keepsakes                | £95.00      |