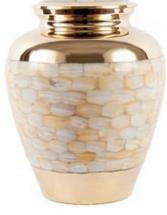

Silver & Mother of Pearl 24cm high 16.5cm diameter 3.0litre Keepsake Urn 7cm high 0.07litre

— 15 ———

Ocean Blue & Pewter 27cm high 18cm diameter 3.4litre Keepsake Urn 6.5cm high 0.05litre