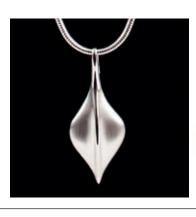

Tree of Life Pendant with Black Detail 20mm diameter Snake Chain 18"

Tree of Life Pendant with Green Detail 20mm diameter Snake Chain 18"

Ladies Feather Pendant 36mm drop x 14mm across Snake Chain 18"

Limbo Sum Locket 20mm drop (Threaded capsule inside locket) Curb Chain 18"