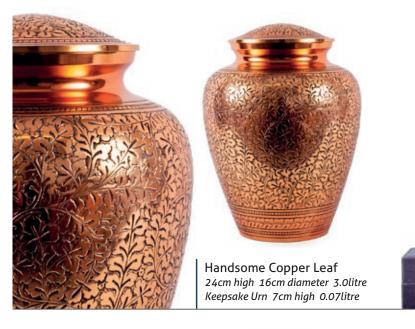

- 10

26cm high 16cm diameter 3.4litre Keepsake Urn 6.5cm high 0.05litre

Dignity
26cm high 16cm diameter 3.4litre
Keepsake Urn 6.5cm high 0.05litre

25cm high 17cm diameter 3.6litre

Keepsake Urn 7cm high 0.07litre