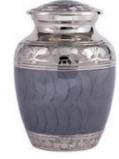

- 10

26cm high 16cm diameter 3.4litre Keepsake Urn 6.5cm high 0.05litre

Dignity
26cm high 16cm diameter 3.4litre
Keepsake Urn 6.5cm high 0.05litre

25cm high 17cm diameter 3.6litre

Keepsake Urn 7cm high 0.07litre

Silver & Mother of Pearl 24cm high 16.5cm diameter 3.0litre Keepsake Urn 7cm high 0.07litre

— 15 ———

Ocean Blue & Pewter 27cm high 18cm diameter 3.4litre Keepsake Urn 6.5cm high 0.05litre