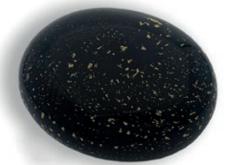

#### THE LIMBO WATER SOLUBLE URNS

The Limbo water soluble urns allow for the dignified and graceful laying to rest of adult, infant and pet ashes at sea or within fresh water. They are designed to take the body of ash peacefully to the bottom of the water way, returning them to nature.

#### Limbo Samsara Urn

LĬMBO

Samsara is crafted with sand, a minute amount of sea salt and bound by plant extracts.

Extremely hard, biodegradable and 100% soluble. It has been specially designed to restore ashes to nature, whether submerging it in water (fresh or saltwater) or burying it either along a shoreline or in the ground.

The approximate dissolution time is one hour when it is submerged in water, whereas if it is buried along the shoreline, the dissolution time will depend on the level of moisture in the ground.

100% Biodegradable 22cm diameter 3.5kg weight 3.2litre