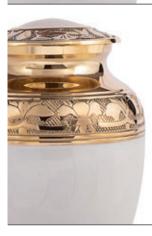

- 10

26cm high 16cm diameter 3.4litre Keepsake Urn 6.5cm high 0.05litre

Dignity
26cm high 16cm diameter 3.4litre
Keepsake Urn 6.5cm high 0.05litre

25cm high 17cm diameter 3.6litre

Keepsake Urn 7cm high 0.07litre

Silver & Mother of Pearl 24cm high 16.5cm diameter 3.0litre Keepsake Urn 7cm high 0.07litre

— 15 ———

Ocean Blue & Pewter 27cm high 18cm diameter 3.4litre Keepsake Urn 6.5cm high 0.05litre