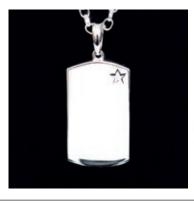

Military Style Dog Tag 35mm drop Belcher Chain 24"

Unisex Feather Pendant 38mm drop x 14mm across Snake Chain 18" & Black Silk Chord

Saint Christopher Pendant 25mm diameter Curb Chain 24"

Angels Wing Heart Pendant 20mm drop x 20mm across Snake Chain 18"