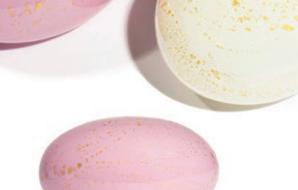

### HAND-BLOWN GLASS MEMORY PEBBLES

Hand-blown by British artists, these unique glass memory pebbles are created hollow. They can be filled with ashes from a small aperture at the base or a lock of hair can be placed inside. The base is then sealed with a simple closure.

Reflex Blue & 24ct Gold Leaf 10cm long 8cm wide 3cm deep 25grams

Pure White & 24ct Gold Leaf
10cm long 8cm wide 3cm deep 25grams

Classic Black & 24ct Gold Leaf 10cm long 8cm wide 3cm deep 25grams

French Grey & 24ct Gold Leaf
10cm long 8cm wide 3cm deep 25grams

Soft Blue & 24ct Gold Leaf
10cm long 8cm wide 3cm deep 25grams

Olive Green & 24ct Gold Leaf
10cm long 8cm wide 3cm deep 25grams

Soft Pink & 24ct Gold Leaf 10cm long 8cm wide 3cm deep 25grams

Summer Sky
10cm long 8cm wide 3cm deep 25grams