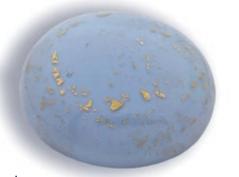

Reflex Blue & 24ct Gold Leaf 10cm long 8cm wide 3cm deep 25grams

Pure White & 24ct Gold Leaf
10cm long 8cm wide 3cm deep 25grams

Classic Black & 24ct Gold Leaf 10cm long 8cm wide 3cm deep 25grams

French Grey & 24ct Gold Leaf
10cm long 8cm wide 3cm deep 25grams

Soft Blue & 24ct Gold Leaf
10cm long 8cm wide 3cm deep 25grams

Olive Green & 24ct Gold Leaf
10cm long 8cm wide 3cm deep 25grams

Soft Pink & 24ct Gold Leaf 10cm long 8cm wide 3cm deep 25grams

Summer Sky
10cm long 8cm wide 3cm deep 25grams