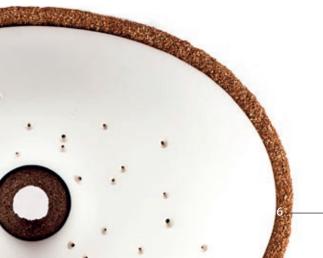

# THE LIMBO OLÉA URN

The Limbo Oléa Urn allows for the dignified and ceremonial laying to rest of adult ashes or a large pet. This innovative urn is also produced to nurture the growth of a living memorial or for the committal of ashes to water. The Limbo Oléa Urn is made entirely of crushed olive pips and naturally coloured with kiwi which gives it its beautiful, vibrant green colour.

#### Limbo Oléa Urn – Ground Use

Designed for burying your loved ones or pets ashes, the urn's lid can be replaced to include a sapling of your choice which can be planted to cultivate new life – it can also be placed in a planter and therefore able to move and grow with the family. This urn may be buried alongside an existing tree to aid on-going nutrition. Secure Haven supply free tree seeds including; Beech, English Oak, Norway Maple or Ginkgo Biloba. These seeds can be germinated in an indoor environment during the year to grow into a healthy sapling and then planted with the Oléa Urn. This urn can also be used for interment into a grave, if permitted.

#### Limbo Oléa Urn – Water Use

This environmentally friendly vessel can also be used for the committal of ashes into the sea or freshwater. It is designed to take the ashes directly to the bottom of the waterway – alternatively, the urn can be buried along a shoreline. The approximate dissolution time is between five and ten minutes when submerged in water, whereas if it is buried along the shoreline, the dissolution time will depend on the level of moisture within the ground.

100% Biodegradable 22cm diameter 1.4kg weight 3.2litre

LĬMBO