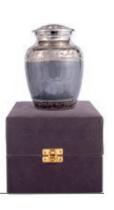

### SANCTUM 2000 VAULT BRASS URN

French Grey Sanctum 2000 29cm high 14.5cm diameter 3.4litre Keepsake Urn 7cm high 0.07litre

French Grey Serenity 25cm high 18cm diameter 3.4litre Keepsake Urn 7cm high 0.07litre