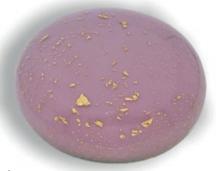

Soft Blue & 24ct Gold Leaf
10cm long 8cm wide 3cm deep 25grams

Olive Green & 24ct Gold Leaf
10cm long 8cm wide 3cm deep 25grams

Soft Pink & 24ct Gold Leaf 10cm long 8cm wide 3cm deep 25grams

Summer Sky
10cm long 8cm wide 3cm deep 25grams