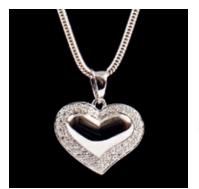

Make-A-Wish Pendant 30mm drop x 20mm across Snake Chain 18"

Large Heart Pendant 32mm drop x 32mm across Silk Cord 18"

Elephant Pendant 30mm drop x 30mm across Curb Chain 18"

Heart Pendant with Diamanté Detailing 21mm drop x 27mm across Snake Chain 18"