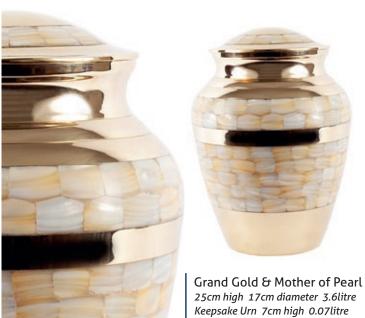

- 10

26cm high 16cm diameter 3.4litre Keepsake Urn 6.5cm high 0.05litre

Dignity
26cm high 16cm diameter 3.4litre
Keepsake Urn 6.5cm high 0.05litre

25cm high 17cm diameter 3.6litre

Keepsake Urn 7cm high 0.07litre