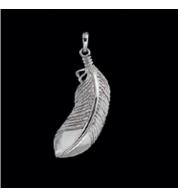

Military Style Dog Tag 35mm drop Belcher Chain 24"

Unisex Feather Pendant 38mm drop x 14mm across Snake Chain 18" & Black Silk Chord

Saint Christopher Pendant 25mm diameter Curb Chain 24"

Angels Wing Heart Pendant 20mm drop x 20mm across Snake Chain 18"

Tree of Life Pendant with Black Detail 20mm diameter Snake Chain 18"

Tree of Life Pendant with Green Detail 20mm diameter Snake Chain 18"

Ladies Feather Pendant 36mm drop x 14mm across Snake Chain 18"

Limbo Sum Locket 20mm drop (Threaded capsule inside locket) Curb Chain 18"