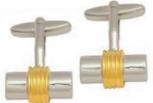

### STERLING SILVER KEEPSAKE CUFFLINKS

Silver & Gold Plated Barrel Cufflinks 20mm long x 8mm across

Geometric Cufflinks

14mm square

Elephant Cufflinks 22mm long x 17mm high

Conch Shell Cufflinks 22mm long x 11mm high