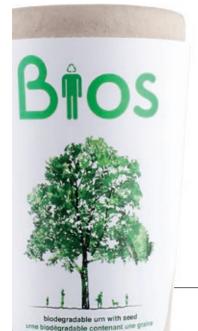

#### THE BIOS URN

Secure Haven's memorial tree urns can all be planted either directly into the ground or within large plant pots – the living memorial can move and grow with the family and need never be left behind. The Bios Urn can be stored for future use.

Return your loved one to nature in a Bios Urn. The Bios Urn is a biodegradable urn designed to turn the ashes of your loved one into a memorial tree. This funeral urn is built from biodegradable materials, such as cellulose and natural fibres. It comes with a choice of the following seeds; Beech, English Oak, Norway Maple, Ginkgo Biloba. These seeds can be germinated in an indoor environment during the year to grow into a healthy sapling and then planted with the Bios Urn. We strongly advise planting the Bios Urn with a sapling of your choice that suits its UK environment or perhaps reflects the personality of your loved one. The Bios Urn can be placed in a planter so that it is mobile, able to move and grow with the family. Bios Urn provides a transformation

of returning to life through nature. This urn comes packaged in order that it can be stored for future use and it is also available to lay beloved pets to rest.

100% Biodegradable 30cm high x 14cm diameter 3litre