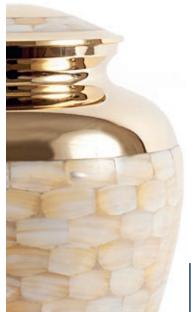

Silver & Mother of Pearl 24cm high 16.5cm diameter 3.0litre Keepsake Urn 7cm high 0.07litre

— 15 ———

Ocean Blue & Pewter 27cm high 18cm diameter 3.4litre Keepsake Urn 6.5cm high 0.05litre