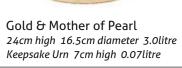

Silver & Mother of Pearl 24cm high 16.5cm diameter 3.0litre Keepsake Urn 7cm high 0.07litre

— 15 ———

Ocean Blue & Pewter 27cm high 18cm diameter 3.4litre Keepsake Urn 6.5cm high 0.05litre