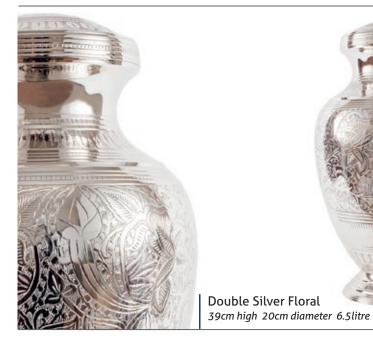

.5litre Grey Velveteen Presentation Box



- 10







26cm high 16cm diameter 3.4litre Keepsake Urn 6.5cm high 0.05litre







Dignity
26cm high 16cm diameter 3.4litre
Keepsake Urn 6.5cm high 0.05litre

























25cm high 17cm diameter 3.6litre

Keepsake Urn 7cm high 0.07litre



Silver & Mother of Pearl 24cm high 16.5cm diameter 3.0litre Keepsake Urn 7cm high 0.07litre















— 15 ———











Ocean Blue & Pewter 27cm high 18cm diameter 3.4litre Keepsake Urn 6.5cm high 0.05litre















### SANCTUM 2000 VAULT BRASS URN









French Grey Sanctum 2000 29cm high 14.5cm diameter 3.4litre Keepsake Urn 7cm high 0.07litre





French Grey Serenity 25cm high 18cm diameter 3.4litre Keepsake Urn 7cm high 0.07litre











# DOUBLE BRASS URNS & COMPANION SET













### LARGER SINGLE BRASS URNS







French Grey Serenity 32cm high 20cm diameter 4.5litre Keepsake Urn 7cm high 0.07litre





Sympathy 31cm high 19cm diameter 4.5litre Keepsake Urn 6.5cm high 0.05litre



### HAND-BLOWN GLASS URN FOR CHILDRENS ASHES

Secure Haven have developed, with British artisans, an exclusive range of contemporary and discreet hand-blown glass urns to safeguard children's ashes.

Using glass in this way, allows us to create a hollow one-piece urn, which can be filled with ashes from the base which is then sealed with a closure. These urns have been finished in three sympathetic, soft colours.





Soft Pink 15cm long 13cm wide 7cm deep 500grams 0.5litres





Pure White 15cm long 13cm wide 7cm deep 500grams 0.5litres



Soft Blue 15cm long 13cm wide 7cm d