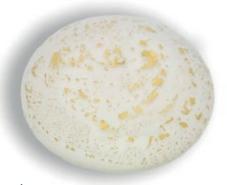

100% Biodegradable 15cm diameter 1.5kg weight 0.75litre

Limbo Nu Urn
This pure white Nu urn is a beautifully crafted

biodegradable urn with a shell and star pattern around the center of the urns body. Nu is a water soluble urn made with saline and natural components, 100% soluble, designed to cast ashes in the sea the natural way. They gradually dissolve into the waves within a few minutes and dissolution time is generally between five and ten minutes. Its spherical shape and colour give it a high

symbolic value as it conveys the peace, tranquility and restfulness that the sea affords us.

100% Biodegradable

22cm diameter

3.5kg weight

3.2litre

100% Biodegradable

15cm diameter

1.5kg weight