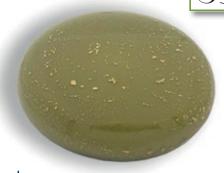

Soft Blue & 24ct Gold Leaf
10cm long 8cm wide 3cm deep 25grams

Olive Green & 24ct Gold Leaf
10cm long 8cm wide 3cm deep 25grams

Soft Pink & 24ct Gold Leaf 10cm long 8cm wide 3cm deep 25grams

Summer Sky
10cm long 8cm wide 3cm deep 25grams