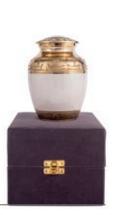

#### BRASS URNS FOR CHILDRENS ASHES

0.5L Honesty - Gold Finish 14cm high 10cm diameter 0.5litre Grey Velveteen Presentation Box

0.5L Honesty - French Grey 14cm high 10cm diameter 0.5litre Grey Velveteen Presentation Box

- 10

26cm high 16cm diameter 3.4litre Keepsake Urn 6.5cm high 0.05litre

Dignity
26cm high 16cm diameter 3.4litre
Keepsake Urn 6.5cm high 0.05litre

25cm high 17cm diameter 3.6litre

Keepsake Urn 7cm high 0.07litre