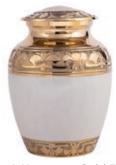

- 10

26cm high 16cm diameter 3.4litre Keepsake Urn 6.5cm high 0.05litre

Dignity
26cm high 16cm diameter 3.4litre
Keepsake Urn 6.5cm high 0.05litre

25cm high 17cm diameter 3.6litre

Keepsake Urn 7cm high 0.07litre

Silver & Mother of Pearl 24cm high 16.5cm diameter 3.0litre Keepsake Urn 7cm high 0.07litre

— 15 ———

Ocean Blue & Pewter 27cm high 18cm diameter 3.4litre Keepsake Urn 6.5cm high 0.05litre