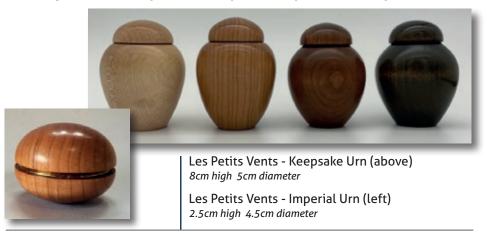

# LES PETITS VENTS - KEEPSAKES

Secure Haven are proud to be the exclusive UK distributor to these rather exquisite wooden Les Petits Vents from Canada. Turned from a single piece of Cherry wood, each keepsake urn is unique in its appearance and has been polished with beeswax to achieve a glass-like, smooth finish. Suitable for a token of ashes or a lock of hair.

| PAGE  | Urns & Keepsakes                          | RRP inc vat |
|-------|-------------------------------------------|-------------|
| 3     | Limbo Oléa                                | £145.00     |
| 4-5   | Full Size Limbo Geos, Samsara, Nu         | £145.00     |
| 4-5   | Small Size Limbo Geos, Samsara, Nu        | £95.00      |
| 6     | Spiritree (for human or pets)             | £285.00     |
| 7     | Bios (for human or pets)                  | £100.00     |
| 8     | Limbo Green Memory Wreath                 | Enquire     |
| 9     | Angel At Rest – Double Outdoor Urn        | £460.00     |
| 10    | Les Grand Vents – Unique Wooden Urns      | £460.00     |
| 11    | 0.5 Litre Honesty Urn                     | £125.00     |
| 12-18 | 3.0 - 3.4 Litre Brass Urns                | £160.00     |
| 12-18 | All Keepsake Brass Urns                   | £70.00      |
| 15    | 3.6 Litre Brass Urns                      | £170.00     |
| 19    | Sanctum 2000 Vault Brass Urn              | £170.00     |
| 20-21 | 6 Litre Double Brass Urns හ Companion Set | £340.00     |
| 22    | 4.5 Litre Brass Urns                      | £250.00     |
| 23    | Hand-Blown Glass Urn For Childrens Ashes  | £240.00     |
| 24-26 | Hand-Blown Glass Memory Pebbles           | £140.00     |
| 27    | Limbo Flamma Urn                          | £125.00     |
| 27    | Les Petits Vents Keepsakes                | £95.00      |