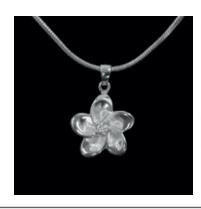

\_26\_\_\_\_\_

**S**H

Secure Haven have designed a beautiful range of sterling silver keepsake jewellery which can discreetly hold a token of a loved ones' ashes or hair. The compartment is accessed via a threaded grub-screw and interring kits are provided.

Military Style Dog Tag 35mm drop Belcher Chain 24"

Unisex Feather Pendant 38mm drop x 14mm across Snake Chain 18" & Black Silk Chord

Saint Christopher Pendant 25mm diameter Curb Chain 24"

Angels Wing Heart Pendant 20mm drop x 20mm across Snake Chain 18"