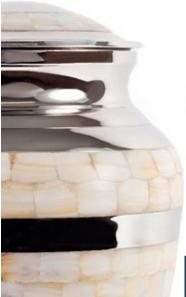

Silver & Mother of Pearl 24cm high 16.5cm diameter 3.0litre Keepsake Urn 7cm high 0.07litre

— 15 ———

Ocean Blue & Pewter 27cm high 18cm diameter 3.4litre Keepsake Urn 6.5cm high 0.05litre