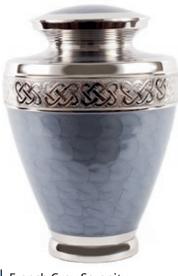

0







26cm high 16cm diameter 3.4litre Keepsake Urn 6.5cm high 0.05litre







Dignity
26cm high 16cm diameter 3.4litre
Keepsake Urn 6.5cm high 0.05litre

























25cm high 17cm diameter 3.6litre

Keepsake Urn 7cm high 0.07litre



Silver & Mother of Pearl 24cm high 16.5cm diameter 3.0litre Keepsake Urn 7cm high 0.07litre















— 15 ———











Ocean Blue & Pewter 27cm high 18cm diameter 3.4litre Keepsake Urn 6.5cm high 0.05litre















### SANCTUM 2000 VAULT BRASS URN









French Grey Sanctum 2000 29cm high 14.5cm diameter 3.4litre Keepsake Urn 7cm high 0.07litre





French Grey Serenity 25cm high 18cm diameter 3.4litre Keepsake Urn 7cm high 0.07litre











# DOUBLE BRASS URNS & COMPANION SET













### LARGER SINGLE BRASS URNS







French Grey Serenity 32cm high 20cm diameter 4.5litre Keepsake Urn 7cm high 0.07litre





Sympathy 31cm high 19cm diameter 4.5litre Keepsake Urn 6.5cm high 0.05litre



### HAND-BLOWN GLASS URN FOR CHILDRENS ASHES

Secure Haven have developed, with British artisans, an exclusive range of contemporary and discreet hand-blown glass urns to safeguard children's ashes.

Using glass in this way, allows us to create a hollow one-piece urn, which can be filled with ashes from the base which is then sealed with a closure. These urns have been finished in three sympathetic, soft colours.





Soft Pink 15cm long 13cm wide 7cm deep 500grams 0.5litres





Pure White 15cm long 13cm wide 7cm deep 500grams 0.5litres



Soft Blue 15cm long 13cm wide 7cm deep 500grams 0.5litres

### HAND-BLOWN GLASS M