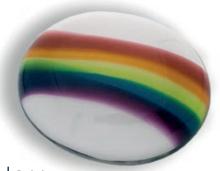

# HAND-BLOWN GLASS MEMORY PEBBLES

Rainbow
10cm long 8cm wide 3cm deep 25grams

Earth – Amber Flow 10cm long 8cm wide 3cm deep 25grams

Earth – Russet & Grey
10cm long 8cm wide 3cm deep 25grams

Earth – Aqua Blue 10cm long 8cm wide 3cm deep 25grams