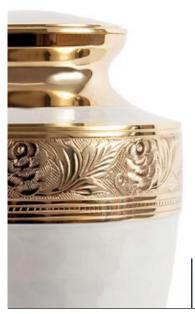

- 10

26cm high 16cm diameter 3.4litre Keepsake Urn 6.5cm high 0.05litre

Dignity
26cm high 16cm diameter 3.4litre
Keepsake Urn 6.5cm high 0.05litre

25cm high 17cm diameter 3.6litre

Keepsake Urn 7cm high 0.07litre

Silver & Mother of Pearl 24cm high 16.5cm diameter 3.0litre Keepsake Urn 7cm high 0.07litre

— 15 ———

Ocean Blue & Pewter 27cm high 18cm diameter 3.4litre Keepsake Urn 6.5cm high 0.05litre