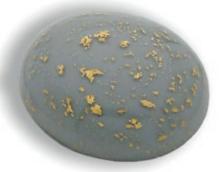

#### THE LIMBO GEOS URN

This innovative urn is produced to nurture the growth of a living memorial using a loved ones's ashes. It's also available in a smaller size appropriate for infant or pet ashes. The Limbo Geos can also be rested alongside a mature tree to nurture existing tree life or placed into a grave.

#### Limbo Geos Urn for Adult or Large Pet

Designed for burying your loved ones or pets ashes, the Geos urn is 100% biodegradable, crafted from binding plant organic substrate, fibre, golden sand and plant extracts. The urn's lid can be replaced to include a sapling of your choice which can be planted to cultivate new life – it can also be placed in a planter and therefore able to move and grow with the family. This urn may be buried alongside an existing tree to aid on-going nutrition. Secure Haven supply free tree seeds including; Beech, English Oak, Norway Maple or Ginkgo Biloba. These seeds can be germinated in an indoor environment during the year to grow into a healthy sapling and then planted with the Geos Urn. We strongly advise planting the Geos Urn with a sapling of your choice that suits its UK environment or perhaps reflects the personality of your lost loved one or pet.

The Geos Urn can also be used for interment into a grave,

permission allowing, as it provides a very environmentally sound vessel for returning ashes back to the nature.

100% Biodegradable 22cm diameter 3.5kg weight 3.2litre