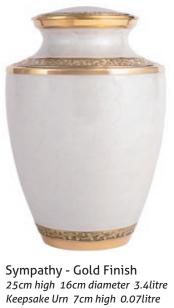

- 10

26cm high 16cm diameter 3.4litre Keepsake Urn 6.5cm high 0.05litre

Dignity
26cm high 16cm diameter 3.4litre
Keepsake Urn 6.5cm high 0.05litre

25cm high 17cm diameter 3.6litre

Keepsake Urn 7cm high 0.07litre