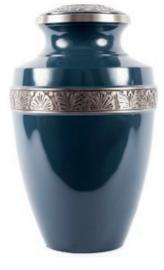

- 10

26cm high 16cm diameter 3.4litre Keepsake Urn 6.5cm high 0.05litre

Dignity
26cm high 16cm diameter 3.4litre
Keepsake Urn 6.5cm high 0.05litre

25cm high 17cm diameter 3.6litre

Keepsake Urn 7cm high 0.07litre

Silver & Mother of Pearl 24cm high 16.5cm diameter 3.0litre Keepsake Urn 7cm high 0.07litre

— 15 ———

Ocean Blue & Pewter 27cm high 18cm diameter 3.4litre Keepsake Urn 6.5cm high 0.05litre