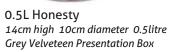

#### BRASS URNS FOR CHILDRENS ASHES

0.5L Honesty - Gold Finish 14cm high 10cm diameter 0.5litre Grey Velveteen Presentation Box

0.5L Honesty - French Grey 14cm high 10cm diameter 0.5litre Grey Velveteen Presentation Box