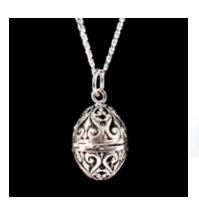

Tree of Life Pendant with Black Detail 20mm diameter Snake Chain 18"

Tree of Life Pendant with Green Detail 20mm diameter Snake Chain 18"

Ladies Feather Pendant 36mm drop x 14mm across Snake Chain 18"

Limbo Sum Locket 20mm drop (Threaded capsule inside locket) Curb Chain 18"