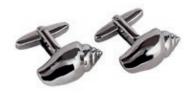

### STERLING SILVER KEEPSAKE CUFFLINKS

Silver & Gold Plated Barrel Cufflinks 20mm long x 8mm across

Geometric Cufflinks

14mm square

Elephant Cufflinks 22mm long x 17mm high

Conch Shell Cufflinks 22mm long x 11mm high