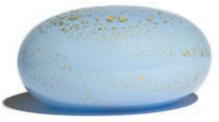

### HAND-BLOWN GLASS MEMORY PEBBLES

Hand-blown by British artists, these unique glass memory pebbles are created hollow. They can be filled with ashes from a small aperture at the base or a lock of hair can be placed inside. The base is then sealed with a simple closure.

Reflex Blue & 24ct Gold Leaf 10cm long 8cm wide 3cm deep 25grams

Pure White & 24ct Gold Leaf
10cm long 8cm wide 3cm deep 25grams

Classic Black & 24ct Gold Leaf 10cm long 8cm wide 3cm deep 25grams

French Grey & 24ct Gold Leaf
10cm long 8cm wide 3cm deep 25grams