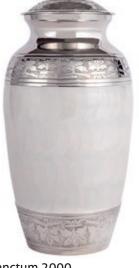

### SANCTUM 2000 VAULT BRASS URN

French Grey Sanctum 2000 29cm high 14.5cm diameter 3.4litre Keepsake Urn 7cm high 0.07litre

French Grey Serenity 25cm high 18cm diameter 3.4litre Keepsake Urn 7cm high 0.07litre