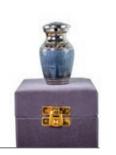

#### BRASS URNS FOR CHILDRENS ASHES

0.5L Honesty - Gold Finish 14cm high 10cm diameter 0.5litre Grey Velveteen Presentation Box

0.5L Honesty - French Grey 14cm high 10cm diameter 0.5litre Grey Velveteen Presentation Box

- 10

26cm high 16cm diameter 3.4litre Keepsake Urn 6.5cm high 0.05litre

Dignity
26cm high 16cm diameter 3.4litre
Keepsake Urn 6.5cm high 0.05litre

25cm high 17cm diameter 3.6litre

Keepsake Urn 7cm high 0.07litre