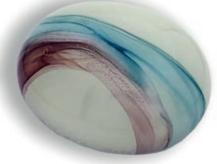

### HAND-BLOWN GLASS MEMORY PEBBLES

Hand-blown by British artists, these unique glass memory pebbles are created hollow. They can be filled with ashes from a small aperture at the base or a lock of hair can be placed inside. The base is then sealed with a simple closure.

Reflex Blue & 24ct Gold Leaf 10cm long 8cm wide 3cm deep 25grams

Pure White & 24ct Gold Leaf
10cm long 8cm wide 3cm deep 25grams

Classic Black & 24ct Gold Leaf 10cm long 8cm wide 3cm deep 25grams

French Grey & 24ct Gold Leaf
10cm long 8cm wide 3cm deep 25grams

Soft Blue & 24ct Gold Leaf
10cm long 8cm wide 3cm deep 25grams

Olive Green & 24ct Gold Leaf
10cm long 8cm wide 3cm deep 25grams

Soft Pink & 24ct Gold Leaf 10cm long 8cm wide 3cm deep 25grams

Summer Sky
10cm long 8cm wide 3cm deep 25grams

# HAND-BLOWN GLASS MEMORY PEBBLES

Rainbow
10cm long 8cm wide 3cm deep 25grams

Earth – Amber Flow 10cm long 8cm wide 3cm deep 25grams

Earth – Russet & Grey
10cm long 8cm wide 3cm deep 25grams

Earth – Aqua Blue 10cm long 8cm wide 3cm deep 25grams

Earth – Aqua Brown
10cm long 8cm wide 3cm deep 25grams