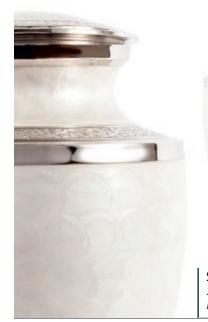

### LARGER SINGLE BRASS URNS

French Grey Serenity 32cm high 20cm diameter 4.5litre Keepsake Urn 7cm high 0.07litre

Sympathy 31cm high 19cm diameter 4.5litre Keepsake Urn 6.5cm high 0.05litre