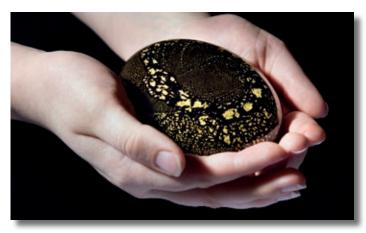

### HAND-BLOWN GLASS MEMORY PEBBLES

Hand-blown by British artists, these unique glass memory pebbles are created hollow. They can be filled with ashes from a small aperture at the base or a lock of hair can be placed inside. The base is then sealed with a simple closure.

Reflex Blue & 24ct Gold Leaf 10cm long 8cm wide 3cm deep 25grams

Pure White & 24ct Gold Leaf
10cm long 8cm wide 3cm deep 25grams

Classic Black & 24ct Gold Leaf 10cm long 8cm wide 3cm deep 25grams

French Grey & 24ct Gold Leaf
10cm long 8cm wide 3cm deep 25grams