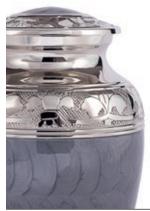

- 10

26cm high 16cm diameter 3.4litre Keepsake Urn 6.5cm high 0.05litre

Dignity
26cm high 16cm diameter 3.4litre
Keepsake Urn 6.5cm high 0.05litre

25cm high 17cm diameter 3.6litre

Keepsake Urn 7cm high 0.07litre

Silver & Mother of Pearl 24cm high 16.5cm diameter 3.0litre Keepsake Urn 7cm high 0.07litre

— 15 ———

Ocean Blue & Pewter 27cm high 18cm diameter 3.4litre Keepsake Urn 6.5cm high 0.05litre