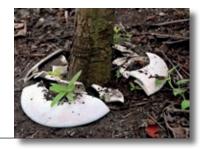

#### THE SPIRITREE

Secure Haven are proud to be the UK distributor of The Spiritree which is part of our memorial tree urn collection. A loved one's ashes can be returned to nature in this fully biodegradable urn, nurturing the growth of a young tree for future generations of the family to admire. The Spiritree can be incorporated within an end of life plan for future use.

Spiritree offers a compassionate and ecological alternative to the modern funeral experience by creating and generating life out of a loved one's ashes.

The Spiritree is an organic shaped container designed to function as a biodegradable two piece funeral urn that facilitates the growth of a living memorial. The top shell with small perforations, promotes water absorption and is made of an inert, semi-precious ceramic that is built to degrade after long exposure to the elements. The bottom is composed of organic matter and biodegradable materials. The Spiritree is placed into the ground or into a large planter and the ashes are spread around the central protrusion of the organic base. The ceramic top is placed onto its base with the tree sapling within the centre of the Spiritree. As time passes the organic base of the Spiritree will slowly degrade and when the tree trunk grows large enough it will break the ceramic top which will then disintegrate. This urn comes beautifully packaged and can be stored for future use or as part of a funeral plan. It has the largest capacity of any of the biodegradable urns and can therefore be used to combine a humans ashes with sets of pets ashes if so requested.