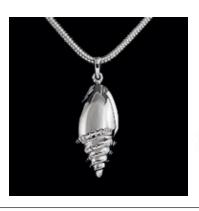

Conch Shell Pendant 35mm drop x 15mm across Snake Chain 18"

Silver Cross Pendant 35mm drop x 20mm across Curb Chain 18"

Heart with Gold Footprints Pendant 18mm drop x 19mm across Snake Chain 18"

Forget-Me-Not Pendant 16mm across Snake Chain 18"