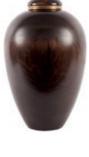

### SANCTUM 2000 VAULT BRASS URN

French Grey Sanctum 2000 29cm high 14.5cm diameter 3.4litre Keepsake Urn 7cm high 0.07litre

French Grey Serenity 25cm high 18cm diameter 3.4litre Keepsake Urn 7cm high 0.07litre

### LARGER SINGLE BRASS URNS

French Grey Serenity 32cm high 20cm diameter 4.5litre Keepsake Urn 7cm high 0.07litre

Sympathy 31cm high 19cm diameter 4.5litre Keepsake Urn 6.5cm high 0.05litre