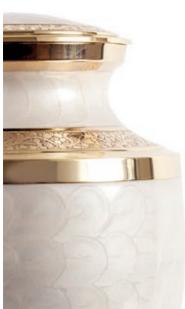

Silver & Mother of Pearl 24cm high 16.5cm diameter 3.0litre Keepsake Urn 7cm high 0.07litre

— 15 ———

Ocean Blue & Pewter 27cm high 18cm diameter 3.4litre Keepsake Urn 6.5cm high 0.05litre

### LARGER SINGLE BRASS URNS

French Grey Serenity 32cm high 20cm diameter 4.5litre Keepsake Urn 7cm high 0.07litre

Sympathy 31cm high 19cm diameter 4.5litre Keepsake Urn 6.5cm high 0.05litre