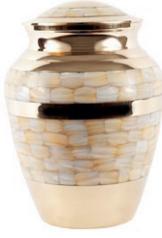

- 10

26cm high 16cm diameter 3.4litre Keepsake Urn 6.5cm high 0.05litre

Dignity
26cm high 16cm diameter 3.4litre
Keepsake Urn 6.5cm high 0.05litre

25cm high 17cm diameter 3.6litre

Keepsake Urn 7cm high 0.07litre