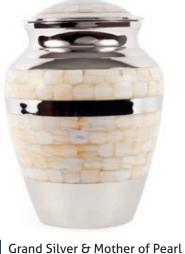

Silver & Mother of Pearl 24cm high 16.5cm diameter 3.0litre Keepsake Urn 7cm high 0.07litre

— 15 ———

Ocean Blue & Pewter 27cm high 18cm diameter 3.4litre Keepsake Urn 6.5cm high 0.05litre