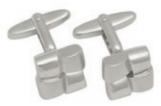

### STERLING SILVER KEEPSAKE CUFFLINKS

Silver & Gold Plated Barrel Cufflinks 20mm long x 8mm across

Geometric Cufflinks

14mm square

Elephant Cufflinks 22mm long x 17mm high

Conch Shell Cufflinks 22mm long x 11mm high