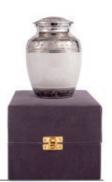

#### BRASS URNS FOR CHILDRENS ASHES

0.5L Honesty - Gold Finish 14cm high 10cm diameter 0.5litre Grey Velveteen Presentation Box

0.5L Honesty - French Grey 14cm high 10cm diameter 0.5litre Grey Velveteen Presentation Box