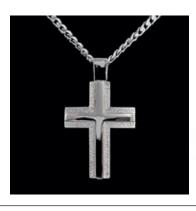

Heart of Gold Locket 30mm drop x 29mm across Curb Chain 18"

Scrolled Large Drop Pendant 53mm drop x 20mm across Curb Chain 18"

Scrolled Globe & Pearl Pendant 44mm drop x 15mm across Curb Chain 18"

Silver Cross Pendant – Rose Gold Plated 35mm drop x 20mm across Rose Gold Plated Chain 18"

Conch Shell Pendant 35mm drop x 15mm across Snake Chain 18"

Silver Cross Pendant 35mm drop x 20mm across Curb Chain 18"

Heart with Gold Footprints Pendant 18mm drop x 19mm across Snake Chain 18"

Forget-Me-Not Pendant 16mm across Snake Chain 18"