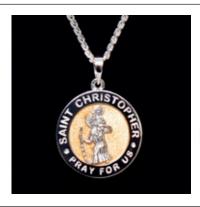

Military Style Dog Tag 35mm drop Belcher Chain 24"

Unisex Feather Pendant 38mm drop x 14mm across Snake Chain 18" & Black Silk Chord

Saint Christopher Pendant 25mm diameter Curb Chain 24"

Angels Wing Heart Pendant 20mm drop x 20mm across Snake Chain 18"