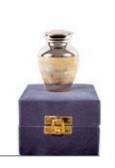

- 10

26cm high 16cm diameter 3.4litre Keepsake Urn 6.5cm high 0.05litre

Dignity
26cm high 16cm diameter 3.4litre
Keepsake Urn 6.5cm high 0.05litre

25cm high 17cm diameter 3.6litre

Keepsake Urn 7cm high 0.07litre

Silver & Mother of Pearl 24cm high 16.5cm diameter 3.0litre Keepsake Urn 7cm high 0.07litre

— 15 ———

Ocean Blue & Pewter 27cm high 18cm diameter 3.4litre Keepsake Urn 6.5cm high 0.05litre