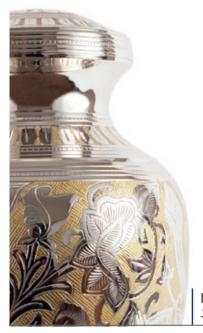

e Grey Velveteen Presentation Box



- 10







26cm high 16cm diameter 3.4litre Keepsake Urn 6.5cm high 0.05litre







Dignity
26cm high 16cm diameter 3.4litre
Keepsake Urn 6.5cm high 0.05litre

























25cm high 17cm diameter 3.6litre

Keepsake Urn 7cm high 0.07litre



Silver & Mother of Pearl 24cm high 16.5cm diameter 3.0litre Keepsake Urn 7cm high 0.07litre















— 15 ———











Ocean Blue & Pewter 27cm high 18cm diameter 3.4litre Keepsake Urn 6.5cm high 0.05litre















### SANCTUM 2000 VAULT BRASS URN









French Grey Sanctum 2000 29cm high 14.5cm diameter 3.4litre Keepsake Urn 7cm high 0.07litre





French Grey Serenity 25cm high 18cm diameter 3.4litre Keepsake Urn 7cm high 0.07litre











# DOUBLE BRASS URNS & COMPANION SET













### LARGER SINGLE BRASS URNS







French Grey Serenity 32cm high 20cm diameter 4.5litre Keepsake Urn 7cm high 0.07litre





Sympathy 31cm high 19cm diameter 4.5litre Keepsake Urn 6.5cm high 0.05litre



### HAND-BLOWN GLASS URN FOR CHILDRENS ASHES

Secure Haven have developed, with British artisans, an exclusive range of contemporary and discreet hand-blown glass urns to safeguard children's ashes.

Using glass in this way, allows us to create a hollow one-piece urn, which can be filled with ashes from the base which is then sealed with a closure. These urns have been finished in three sympathetic, soft colours.





Soft Pink 15cm long 13cm wide 7cm deep 500grams 0.5litres





Pure White 15cm long 13cm wide 7cm deep 500grams 0.5litres



Soft Blue 15cm long 13cm wide 7cm deep 50