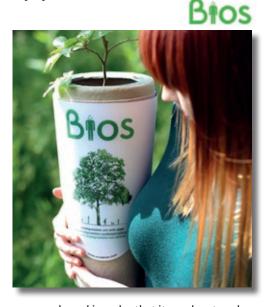

#### THE BIOS URN

Secure Haven's memorial tree urns can all be planted either directly into the ground or within large plant pots – the living memorial can move and grow with the family and need never be left behind. The Bios Urn can be stored for future use.

Return your loved one to nature in a Bios Urn. The Bios Urn is a biodegradable urn designed to turn the ashes of your loved one into a memorial tree. This funeral urn is built from biodegradable materials, such as cellulose and natural fibres. It comes with a choice of the following seeds; Beech, English Oak, Norway Maple, Ginkgo Biloba. These seeds can be germinated in an indoor environment during the year to grow into a healthy sapling and then planted with the Bios Urn. We strongly advise planting the Bios Urn with a sapling of your choice that suits its UK environment or perhaps reflects the personality of your loved one. The Bios Urn can be placed in a planter so that it is mobile, able to move and grow with the family. Bios Urn provides a transformation

of returning to life through nature. This urn comes packaged in order that it can be stored for future use and it is also available to lay beloved pets to rest.

100% Biodegradable 30cm high x 14cm diameter 3litre