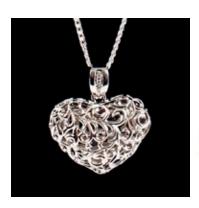

Heart of Gold Locket 30mm drop x 29mm across Curb Chain 18"

Scrolled Large Drop Pendant 53mm drop x 20mm across Curb Chain 18"

Scrolled Globe & Pearl Pendant 44mm drop x 15mm across Curb Chain 18"

Silver Cross Pendant – Rose Gold Plated 35mm drop x 20mm across Rose Gold Plated Chain 18"