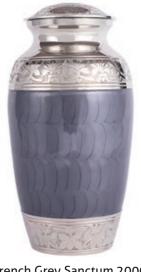

### SANCTUM 2000 VAULT BRASS URN

French Grey Sanctum 2000 29cm high 14.5cm diameter 3.4litre Keepsake Urn 7cm high 0.07litre

French Grey Serenity 25cm high 18cm diameter 3.4litre Keepsake Urn 7cm high 0.07litre