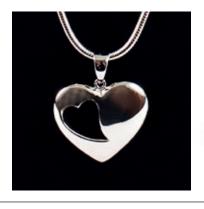

Heart Pendant with Heart Cut-Out 26mm drop x 30mm across Snake Chain 18"

Scrolled Cherished Heart Pendant 32mm drop x 30mm across Curb Chain 18"

Baya Weaver Nest Pendant 51mm drop x 20mm across Snake Chain 18"