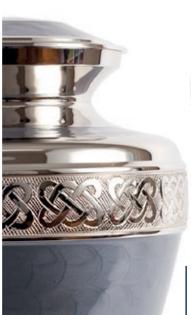

- 10

26cm high 16cm diameter 3.4litre Keepsake Urn 6.5cm high 0.05litre

Dignity
26cm high 16cm diameter 3.4litre
Keepsake Urn 6.5cm high 0.05litre

25cm high 17cm diameter 3.6litre

Keepsake Urn 7cm high 0.07litre

Silver & Mother of Pearl 24cm high 16.5cm diameter 3.0litre Keepsake Urn 7cm high 0.07litre

— 15 ———

Ocean Blue & Pewter 27cm high 18cm diameter 3.4litre Keepsake Urn 6.5cm high 0.05litre