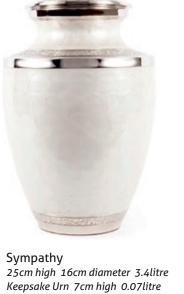

### LARGER SINGLE BRASS URNS

French Grey Serenity 32cm high 20cm diameter 4.5litre Keepsake Urn 7cm high 0.07litre

Sympathy 31cm high 19cm diameter 4.5litre Keepsake Urn 6.5cm high 0.05litre