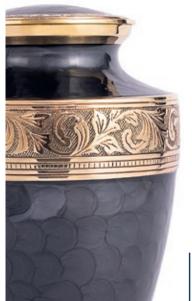

- 10

26cm high 16cm diameter 3.4litre Keepsake Urn 6.5cm high 0.05litre

Dignity
26cm high 16cm diameter 3.4litre
Keepsake Urn 6.5cm high 0.05litre

25cm high 17cm diameter 3.6litre

Keepsake Urn 7cm high 0.07litre