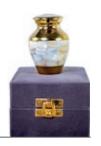

- 10

26cm high 16cm diameter 3.4litre Keepsake Urn 6.5cm high 0.05litre

Dignity
26cm high 16cm diameter 3.4litre
Keepsake Urn 6.5cm high 0.05litre

25cm high 17cm diameter 3.6litre

Keepsake Urn 7cm high 0.07litre