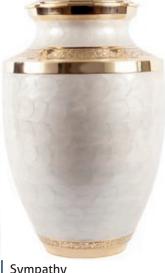

### LARGER SINGLE BRASS URNS

French Grey Serenity 32cm high 20cm diameter 4.5litre Keepsake Urn 7cm high 0.07litre

Sympathy 31cm high 19cm diameter 4.5litre Keepsake Urn 6.5cm high 0.05litre