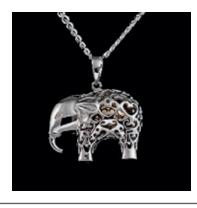

Make-A-Wish Pendant 30mm drop x 20mm across Snake Chain 18"

Large Heart Pendant 32mm drop x 32mm across Silk Cord 18"

Elephant Pendant 30mm drop x 30mm across Curb Chain 18"

Heart Pendant with Diamanté Detailing 21mm drop x 27mm across Snake Chain 18"