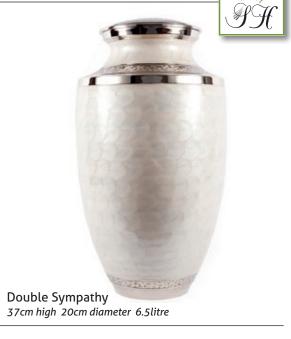

### LARGER SINGLE BRASS URNS

French Grey Serenity 32cm high 20cm diameter 4.5litre Keepsake Urn 7cm high 0.07litre

Sympathy 31cm high 19cm diameter 4.5litre Keepsake Urn 6.5cm high 0.05litre