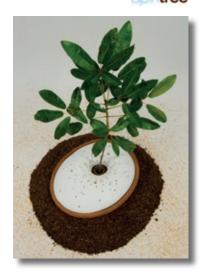

#### THE SPIRITREE

Secure Haven are proud to be the UK distributor of The Spiritree which is part of our memorial tree urn collection. A loved one's ashes can be returned to nature in this fully biodegradable urn, nurturing the growth of a young tree for future generations of the family to admire. The Spiritree can be incorporated within an end of life plan for future use.

Spiritree offers a compassionate and ecological alternative to the modern funeral experience by creating and generating life out of a loved one's ashes.

The Spiritree is an organic shaped container designed to function as a biodegradable two piece funeral urn that facilitates the growth of a living memorial. The top shell with small perforations, promotes water absorption and is made of an inert, semi-precious ceramic that is built to degrade after long exposure to the elements. The bottom is composed of organic matter and biodegradable materials. The Spiritree is placed into the ground or into a large planter and the ashes are spread around the central protrusion of the organic base. The ceramic top is placed onto its base with the tree sapling within the centre of the Spiritree. As time passes the organic base of the Spiritree will slowly degrade and when the tree trunk grows large enough it will break the ceramic top which will then disintegrate. This urn comes beautifully packaged and can be stored for future use or as part of a funeral plan. It has the largest capacity of any of the biodegradable urns and can therefore be used to combine a humans ashes with sets of pets ashes if so requested.