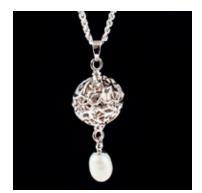

Heart of Gold Locket 30mm drop x 29mm across Curb Chain 18"

Scrolled Large Drop Pendant 53mm drop x 20mm across Curb Chain 18"

Scrolled Globe & Pearl Pendant 44mm drop x 15mm across Curb Chain 18"

Silver Cross Pendant – Rose Gold Plated 35mm drop x 20mm across Rose Gold Plated Chain 18"