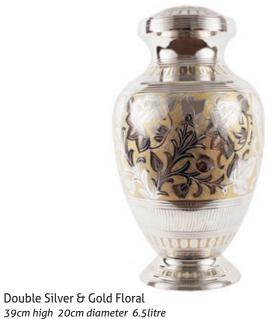

- 10

26cm high 16cm diameter 3.4litre Keepsake Urn 6.5cm high 0.05litre

Dignity
26cm high 16cm diameter 3.4litre
Keepsake Urn 6.5cm high 0.05litre

25cm high 17cm diameter 3.6litre

Keepsake Urn 7cm high 0.07litre

Silver & Mother of Pearl 24cm high 16.5cm diameter 3.0litre Keepsake Urn 7cm high 0.07litre

— 15 ———

Ocean Blue & Pewter 27cm high 18cm diameter 3.4litre Keepsake Urn 6.5cm high 0.05litre