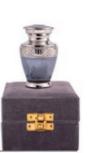

#### BRASS URNS FOR CHILDRENS ASHES

0.5L Honesty - Gold Finish 14cm high 10cm diameter 0.5litre Grey Velveteen Presentation Box

0.5L Honesty - French Grey 14cm high 10cm diameter 0.5litre Grey Velveteen Presentation Box

- 10

26cm high 16cm diameter 3.4litre Keepsake Urn 6.5cm high 0.05litre

Dignity
26cm high 16cm diameter 3.4litre
Keepsake Urn 6.5cm high 0.05litre

25cm high 17cm diameter 3.6litre

Keepsake Urn 7cm high 0.07litre