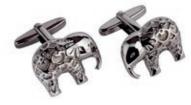

### STERLING SILVER KEEPSAKE CUFFLINKS

Silver & Gold Plated Barrel Cufflinks 20mm long x 8mm across

Geometric Cufflinks

14mm square

Elephant Cufflinks 22mm long x 17mm high

Conch Shell Cufflinks 22mm long x 11mm high