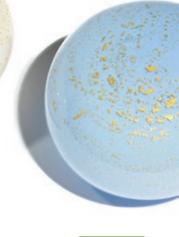

### HAND-BLOWN GLASS MEMORY PEBBLES

Hand-blown by British artists, these unique glass memory pebbles are created hollow. They can be filled with ashes from a small aperture at the base or a lock of hair can be placed inside. The base is then sealed with a simple closure.

Reflex Blue & 24ct Gold Leaf 10cm long 8cm wide 3cm deep 25grams

Pure White & 24ct Gold Leaf
10cm long 8cm wide 3cm deep 25grams

Classic Black & 24ct Gold Leaf 10cm long 8cm wide 3cm deep 25grams

French Grey & 24ct Gold Leaf
10cm long 8cm wide 3cm deep 25grams