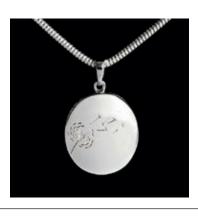

\_26\_\_\_\_\_

**S**H

Secure Haven have designed a beautiful range of sterling silver keepsake jewellery which can discreetly hold a token of a loved ones' ashes or hair. The compartment is accessed via a threaded grub-screw and interring kits are provided.

Military Style Dog Tag 35mm drop Belcher Chain 24"

Unisex Feather Pendant 38mm drop x 14mm across Snake Chain 18" & Black Silk Chord

Saint Christopher Pendant 25mm diameter Curb Chain 24"

Angels Wing Heart Pendant 20mm drop x 20mm across Snake Chain 18"