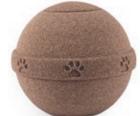

# THE LIMBO OLÉA URN

The Limbo Oléa Urn allows for the dignified and ceremonial laying to rest of adult ashes or a large pet. This innovative urn is also produced to nurture the growth of a living memorial or for the committal of ashes to water. The Limbo Oléa Urn is made entirely of crushed olive pips and naturally coloured with kiwi which gives it its beautiful, vibrant green colour.

#### Limbo Oléa Urn – Ground Use

Designed for burying your loved ones or pets ashes, the urn's lid can be replaced to include a sapling of your choice which can be planted to cultivate new life – it can also be placed in a planter and therefore able to move and grow with the family. This urn may be buried alongside an existing tree to aid on-going nutrition. Secure Haven supply free tree seeds including; Beech, English Oak, Norway Maple or Ginkgo Biloba. These seeds can be germinated in an indoor environment during the year to grow into a healthy sapling and then planted with the Oléa Urn. This urn can also be used for interment into a grave, if permitted.

100% Biodegradable 22cm diameter 1.4kg weight 3.2litre

LĬMBO