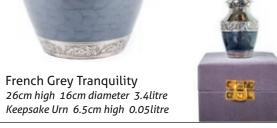

- 10

26cm high 16cm diameter 3.4litre Keepsake Urn 6.5cm high 0.05litre

Dignity
26cm high 16cm diameter 3.4litre
Keepsake Urn 6.5cm high 0.05litre

25cm high 17cm diameter 3.6litre

Keepsake Urn 7cm high 0.07litre