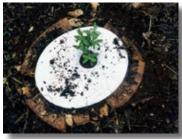

#### THE BIOS URN

Secure Haven's memorial tree urns can all be planted either directly into the ground or within large plant pots – the living memorial can move and grow with the family and need never be left behind. The Bios Urn can be stored for future use.

Return your loved one to nature in a Bios Urn. The Bios Urn is a biodegradable urn designed to turn the ashes of your loved one into a memorial tree. This funeral urn is built from biodegradable materials, such as cellulose and natural fibres. It comes with a choice of the following seeds; Beech, English Oak, Norway Maple, Ginkgo Biloba. These seeds can be germinated in an indoor environment during the year to grow into a healthy sapling and then planted with the Bios Urn. We strongly advise planting the Bios Urn with a sapling of your choice that suits its UK environment or perhaps reflects the personality of your loved one. The Bios Urn can be placed in a planter so that it is mobile, able to move and grow with the family. Bios Urn provides a transformation

of returning to life through nature. This urn comes packaged in order that it can be stored for future use and it is also available to lay beloved pets to rest.

100% Biodegradable 30cm high x 14cm diameter 3litre