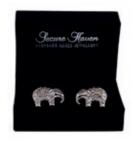

Make-A-Wish Pendant 30mm drop x 20mm across Snake Chain 18"

Large Heart Pendant 32mm drop x 32mm across Silk Cord 18"

Elephant Pendant 30mm drop x 30mm across Curb Chain 18"

Heart Pendant with Diamanté Detailing 21mm drop x 27mm across Snake Chain 18"