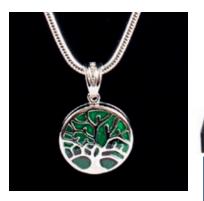

Tree of Life Pendant with Black Detail 20mm diameter Snake Chain 18"

Tree of Life Pendant with Green Detail 20mm diameter Snake Chain 18"

Ladies Feather Pendant 36mm drop x 14mm across Snake Chain 18"

Limbo Sum Locket 20mm drop (Threaded capsule inside locket) Curb Chain 18"