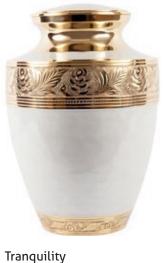

- 10

26cm high 16cm diameter 3.4litre Keepsake Urn 6.5cm high 0.05litre

Dignity
26cm high 16cm diameter 3.4litre
Keepsake Urn 6.5cm high 0.05litre

25cm high 17cm diameter 3.6litre

Keepsake Urn 7cm high 0.07litre

Silver & Mother of Pearl 24cm high 16.5cm diameter 3.0litre Keepsake Urn 7cm high 0.07litre

— 15 ———

Ocean Blue & Pewter 27cm high 18cm diameter 3.4litre Keepsake Urn 6.5cm high 0.05litre