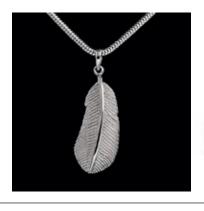

Military Style Dog Tag 35mm drop Belcher Chain 24"

Unisex Feather Pendant 38mm drop x 14mm across Snake Chain 18" & Black Silk Chord

Saint Christopher Pendant 25mm diameter Curb Chain 24"

Angels Wing Heart Pendant 20mm drop x 20mm across Snake Chain 18"

Tree of Life Pendant with Black Detail 20mm diameter Snake Chain 18"

Tree of Life Pendant with Green Detail 20mm diameter Snake Chain 18"

Ladies Feather Pendant 36mm drop x 14mm across Snake Chain 18"

Limbo Sum Locket 20mm drop (Threaded capsule inside locket) Curb Chain 18"