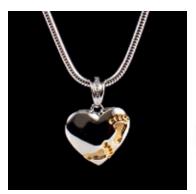

Conch Shell Pendant 35mm drop x 15mm across Snake Chain 18"

Silver Cross Pendant 35mm drop x 20mm across Curb Chain 18"

Heart with Gold Footprints Pendant 18mm drop x 19mm across Snake Chain 18"

Forget-Me-Not Pendant 16mm across Snake Chain 18"