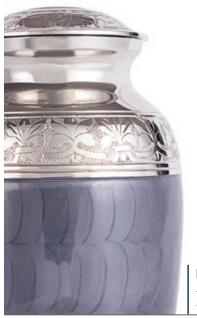

### LARGER SINGLE BRASS URNS

French Grey Serenity 32cm high 20cm diameter 4.5litre Keepsake Urn 7cm high 0.07litre

Sympathy 31cm high 19cm diameter 4.5litre Keepsake Urn 6.5cm high 0.05litre