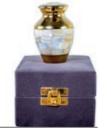

- 10

26cm high 16cm diameter 3.4litre Keepsake Urn 6.5cm high 0.05litre

Dignity
26cm high 16cm diameter 3.4litre
Keepsake Urn 6.5cm high 0.05litre

25cm high 17cm diameter 3.6litre

Keepsake Urn 7cm high 0.07litre