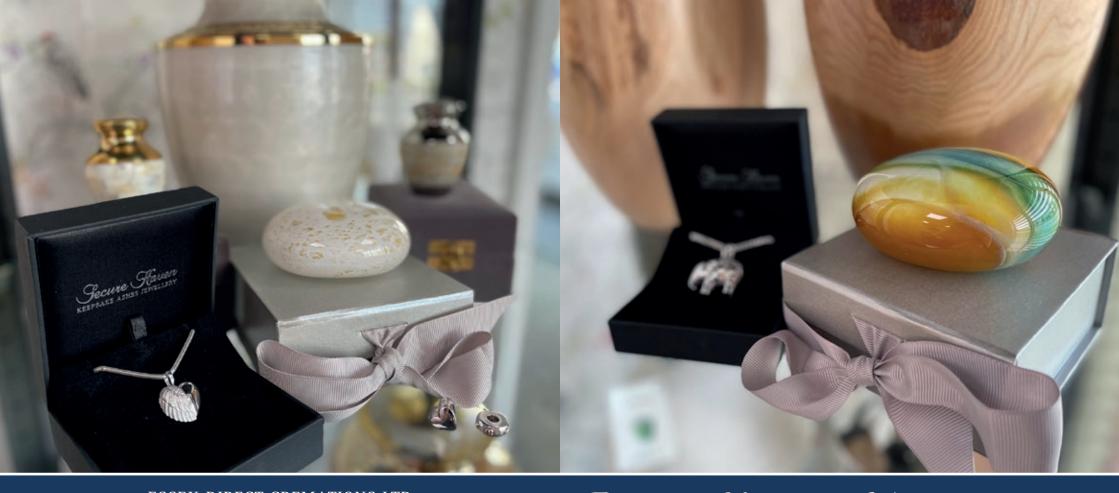

### HAND-BLOWN GLASS MEMORY PEBBLES

Hand-blown by British artists, these unique glass memory pebbles are created hollow. They can be filled with ashes from a small aperture at the base or a lock of hair can be placed inside. The base is then sealed with a simple closure.

\_26\_\_\_\_\_

**S**H

Secure Haven have designed a beautiful range of sterling silver keepsake jewellery which can discreetly hold a token of a loved ones' ashes or hair. The compartment is accessed via a threaded grub-screw and interring kits are provided.

Military Style Dog Tag 35mm drop Belcher Chain 24"

Unisex Feather Pendant 38mm drop x 14mm across Snake Chain 18" & Black Silk Chord

Saint Christopher Pendant 25mm diameter Curb Chain 24"

Angels Wing Heart Pendant 20mm drop x 20mm across Snake Chain 18"