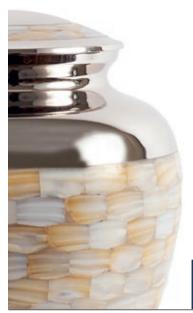

Silver & Mother of Pearl 24cm high 16.5cm diameter 3.0litre Keepsake Urn 7cm high 0.07litre

— 15 ———

Ocean Blue & Pewter 27cm high 18cm diameter 3.4litre Keepsake Urn 6.5cm high 0.05litre