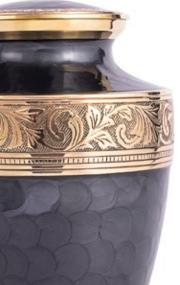

\_\_\_\_12 \_\_\_\_\_

Graphite Grey Dignity 26cm high 16cm diameter 3.4litre Keepsake Urn 6.5cm high 0.05litre

25cm high 17cm diameter 3.6litre

Keepsake Urn 7cm high 0.07litre

24cm high 16.5cm diameter 3.0litre Keepsake Urn 7cm high 0.07litre