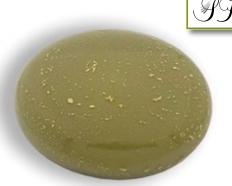

## HAND-BLOWN GLASS MEMORY PEBBLES

Hand-blown by British artists, these unique glass memory pebbles are created hollow. They can be filled with ashes from a small aperture at the base or a lock of hair can be placed inside. The base is then sealed with a simple closure.

Reflex Blue & 24ct Gold Leaf 10cm long 8cm wide 3cm deep 25grams

Pure White & 24ct Gold Leaf 10cm long 8cm wide 3cm deep 25grams

Classic Black & 24ct Gold Leaf 10cm long 8cm wide 3cm deep 25grams

French Grey & 24ct Gold Leaf 10cm long 8cm wide 3cm deep 25grams

\_\_\_\_\_

Soft Blue & 24ct Gold Leaf 10cm long 8cm wide 3cm deep 25grams

Olive Green & 24ct Gold Leaf 10cm long 8cm wide 3cm deep 25grams

Soft Pink & 24ct Gold Leaf 10cm long 8cm wide 3cm deep 25grams

Summer Sky 10cm long 8cm wide 3cm deep 25grams