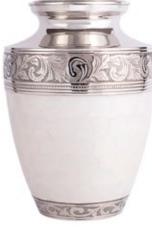

\_\_\_\_12 \_\_\_\_\_

Graphite Grey Dignity 26cm high 16cm diameter 3.4litre Keepsake Urn 6.5cm high 0.05litre

25cm high 17cm diameter 3.6litre

Keepsake Urn 7cm high 0.07litre

24cm high 16.5cm diameter 3.0litre Keepsake Urn 7cm high 0.07litre