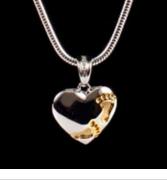

Heart with Gold Footprints Pendant 18mm drop x 19mm across Snake Chain 18"

Large Double Chamber Pendant 40mm drop x 42mm across Silk Cord 18"

- 34 -

Forget-Me-Not Pendant 16mm across Snake Chain 18"