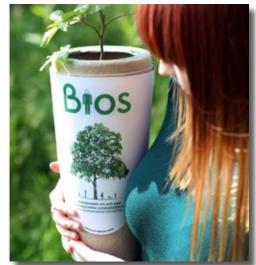

## THE BIOS URN

Secure Haven's memorial tree urns can all be planted either directly into the ground or within large plant pots – the living memorial can move and grow with the family and need never be left behind. The Bios Urn can be stored for future use. Bros

Return your loved one to nature in a Bios Urn. The Bios Urn is a biodegradable urn designed to turn the ashes of your loved one into a memorial tree. This funeral urn is built from biodegradable materials, such as cellulose and natural fibres. It comes with a choice of the following seeds; Beech, English Oak, Norway Maple, Ginkgo Biloba. These seeds can be germinated in an indoor environment during the year to grow into a healthy sapling and then planted with the Bios Urn. We strongly advise planting the Bios Urn with a sapling of your choice that suits its UK environment or perhaps reflects the personality of your loved one. The Bios Urn can be placed in a planter so that it is mobile, able to move and grow with the family. Bios Urn provides a transformation

of returning to life through nature. This urn comes packaged in order that it can be stored for future use and it is also available to lay beloved pets to rest.

100% Biodegradable 30cm high x 14cm diameter 3litre