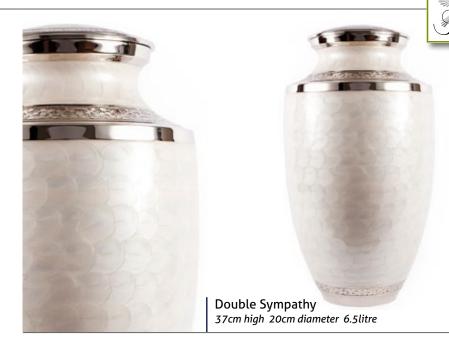

#### DOUBLE BRASS URNS & COMPANION SET

Double Silver Floral 39cm high 20cm diameter 6.5litre

Double Silver & Gold Floral 39cm high 20cm diameter 6.5litre

\_\_\_\_\_

Honesty Companion Set 26cm high 16.5cm diameter 3.0litre x 2