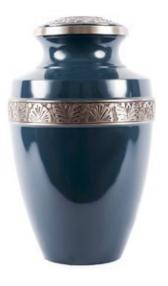

\_\_\_\_12 \_\_\_\_\_

Graphite Grey Dignity 26cm high 16cm diameter 3.4litre Keepsake Urn 6.5cm high 0.05litre

25cm high 17cm diameter 3.6litre

Keepsake Urn 7cm high 0.07litre

24cm high 16.5cm diameter 3.0litre Keepsake Urn 7cm high 0.07litre

25cm high 17cm diameter 3.6litre Keepsake Urn 7cm high 0.07litre

Handsome Copper Leaf 24cm high 16cm diameter 3.0litre Keepsake Urn 7cm high 0.07litre

Sympathy 25cm high 16cm diameter 3.4litre Keepsake Urn 7cm high 0.07litre