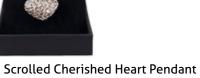

Heart Pendant with Heart Cut-Out 26mm drop x 30mm across Snake Chain 18"

Scrolled Cherished Heart Pendant 32mm drop x 30mm across Curb Chain 18"

Baya Weaver Nest Pendant 51mm drop x 20mm across Snake Chain 18"