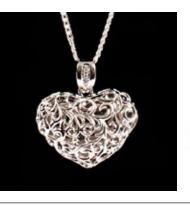

— 32 ——

Scrolled Large Drop Pendant 53mm drop x 20mm across Curb Chain 18"

Heart of Gold Locket 30mm drop x 29mm across Curb Chain 18"

Scrolled Globe & Pearl Pendant 44mm drop × 15mm across Curb Chain 18"