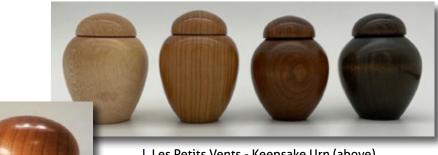

### LES PETITS VENTS – KEEPSAKES

Secure Haven are proud to be the exclusive UK distributor to these rather exquisite wooden Les Petits Vents from Canada. Turned from a single piece of Cherry wood, each keepsake urn is unique in its appearance and has been polished with beeswax to achieve a glass-like, smooth finish. Suitable for a token of ashes or a lock of hair.

Les Petits Vents - Keepsake Urn (above) 8cm high 5cm diameter

Les Petits Vents - Imperial Urn (left) 2.5cm high 4.5cm diameter

Secure Haven have designed a beautiful range of sterling silver keepsake jewellery which can discreetly hold a token of a loved ones' ashes or hair. The compartment is accessed via a threaded grub-screw and interring kits are provided.