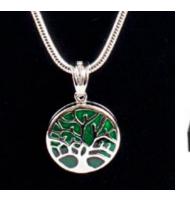

Tree of Life Pendant with Black Detail 20mm diameter Snake Chain 18"

Tree of Life Pendant with Green Detail 20mm diameter Snake Chain 18"

Ladies Feather Pendant 36mm drop x 14mm across Snake Chain 18"

Limbo Sum Locket 20mm drop (Threaded capsule inside locket) Curb Chain 18"