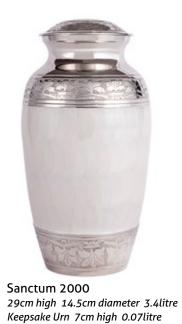

## SANCTUM 2000 VAULT BRASS URN

French Grey Sanctum 2000 29cm high 14.5cm diameter 3.4litre Keepsake Urn 7cm high 0.07litre

T.