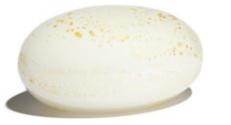

#### Limbo Nu Urn

This pure white Nu urn is a beautifully crafted biodegradable urn with a shell and star pattern around the center of the urns body. Nu is a water soluble urn made with saline and natural components, 100% soluble, designed to cast ashes in the sea the natural way. They gradually dissolve into the waves within a few minutes and dissolution time is generally between five and ten minutes. Its spherical shape and colour give it a high symbolic value as it conveys the peace, tranquility and restfulness that the sea affords us.