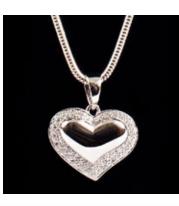

Make-A-Wish Pendant 30mm drop x 20mm across Snake Chain 18"

\_\_\_\_\_

Large Heart Pendant 32mm drop x 32mm across . Silk Cord 18"

Heart Pendant with Diamanté Detailing 21mm drop x 27mm across Snake Chain 18"