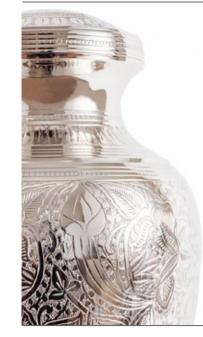

#### DOUBLE BRASS URNS & COMPANION SET

Double Silver Floral 39cm high 20cm diameter 6.5litre

Double Silver & Gold Floral 39cm high 20cm diameter 6.5litre

\_\_\_\_\_

Honesty Companion Set 26cm high 16.5cm diameter 3.0litre x 2