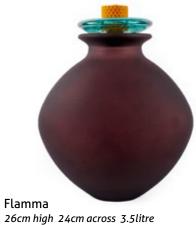

## LIMBO FLAMMA GLASS URN

Flamma is an urn crafted from moulded glass, cork and virgin beeswax to preserve the ashes – keeping your loved one's flame alive. Glass, represents pureness and transparency. Its maroon colour symbolising inner strength whilst the incense burner reinforces the thoughts of purification and regeneration. Inside, a cotton bag preserves the ashes of your loved one.

## RETAIL PRICE LIST MARCH 2022

| PAGE  | Urns & Keepsakes                          | RRP inc vat |
|-------|-------------------------------------------|-------------|
| 3     | Limbo Oléa                                | £145.00     |
| 4-5   | Full Size Limbo Geos, Samsara, Nu         | £145.00     |
| 4-5   | Small Size Limbo Geos, Samsara, Nu        | £95.00      |
| 6     | Spiritree (for human or pets)             | £285.00     |
| 7     | Bios (for human or pets)                  | £100.00     |
| 8     | Limbo Green Memory Wreath                 | Enquire     |
| 9     | Angel At Rest – Double Outdoor Urn        | £460.00     |
| 10    | Les Grand Vents – Unique Wooden Urns      | £460.00     |
| 11    | 0.5 Litre Honesty Urn                     | £125.00     |
| 12-18 | 3.0 - 3.4 Litre Brass Urns                | £160.00     |
| 12-18 | All Keepsake Brass Urns                   | £70.00      |
| 15    | 3.6 Litre Brass Urns                      | £170.00     |
| 19    | Sanctum 2000 Vault Brass Urn              | £170.00     |
| 20-21 | 6 Litre Double Brass Urns & Companion Set | £340.00     |
| 22    | 4.5 Litre Brass Urns                      | £250.00     |
| 23    | Hand-Blown Glass Urn For Childrens Ashes  | £240.00     |
| 24-26 | Hand-Blown Glass Memory Pebbles           | £140.00     |
| 27    | Limbo Flamma Urn                          | £125.00     |
| 27    | Les Petits Vents Keepsakes                | £95.00      |