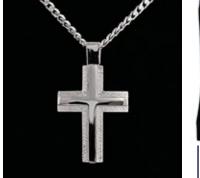

Silver Cross Pendant – Rose Gold Plated 35mm drop x 20mm across Rose Gold Plated Chain 18"

Conch Shell Pendant 35mm drop x 15mm across Snake Chain 18"

Silver Cross Pendant 35mm drop x 20mm across Curb Chain 18"