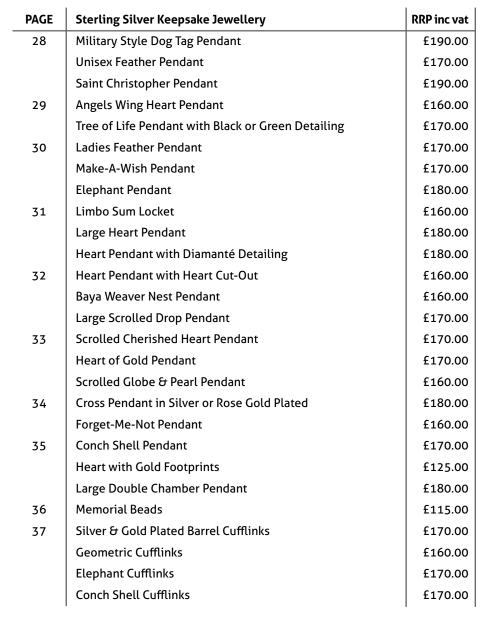

## RETAIL PRICE LIST MARCH 2022

| PAGE  | Urns & Keepsakes                          | RRP inc vat |
|-------|-------------------------------------------|-------------|
| 3     | Limbo Oléa                                | £145.00     |
| 4-5   | Full Size Limbo Geos, Samsara, Nu         | £145.00     |
| 4-5   | Small Size Limbo Geos, Samsara, Nu        | £95.00      |
| 6     | Spiritree (for human or pets)             | £285.00     |
| 7     | Bios (for human or pets)                  | £100.00     |
| 8     | Limbo Green Memory Wreath                 | Enquire     |
| 9     | Angel At Rest – Double Outdoor Urn        | £460.00     |
| 10    | Les Grand Vents – Unique Wooden Urns      | £460.00     |
| 11    | 0.5 Litre Honesty Urn                     | £125.00     |
| 12-18 | 3.0 - 3.4 Litre Brass Urns                | £160.00     |
| 12-18 | All Keepsake Brass Urns                   | £70.00      |
| 15    | 3.6 Litre Brass Urns                      | £170.00     |
| 19    | Sanctum 2000 Vault Brass Urn              | £170.00     |
| 20-21 | 6 Litre Double Brass Urns & Companion Set | £340.00     |
| 22    | 4.5 Litre Brass Urns                      | £250.00     |
| 23    | Hand-Blown Glass Urn For Childrens Ashes  | £240.00     |
| 24-26 | Hand-Blown Glass Memory Pebbles           | £140.00     |
| 27    | Limbo Flamma Urn                          | £125.00     |
| 27    | Les Petits Vents Keepsakes                | £95.00      |