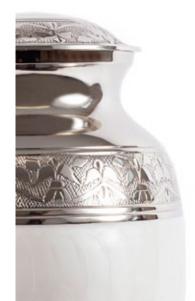

\_\_\_\_12 \_\_\_\_\_

Graphite Grey Dignity 26cm high 16cm diameter 3.4litre Keepsake Urn 6.5cm high 0.05litre

25cm high 17cm diameter 3.6litre

Keepsake Urn 7cm high 0.07litre

24cm high 16.5cm diameter 3.0litre Keepsake Urn 7cm high 0.07litre

25cm high 17cm diameter 3.6litre Keepsake Urn 7cm high 0.07litre

Handsome Copper Leaf 24cm high 16cm diameter 3.0litre Keepsake Urn 7cm high 0.07litre

Sympathy 25cm high 16cm diameter 3.4litre Keepsake Urn 7cm high 0.07litre

Ocean Blue & Pewter 27cm high 18cm diameter 3.4litre Keepsake Urn 6.5cm high 0.05litre

the state

Serenity 25cm high 18cm diameter 3.4litre Keepsake Urn 7cm high 0.07litre

French Grey Serenity 25cm high 18cm diameter 3.4litre Keepsake Urn 7cm high 0.07litre