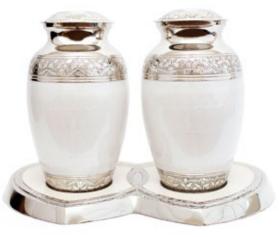

#### DOUBLE BRASS URNS & COMPANION SET

Double Silver Floral 39cm high 20cm diameter 6.5litre

Double Silver & Gold Floral 39cm high 20cm diameter 6.5litre

\_\_\_\_\_

Honesty Companion Set 26cm high 16.5cm diameter 3.0litre x 2