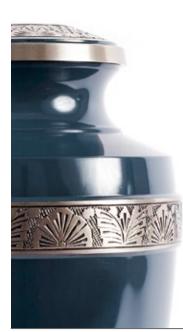

\_\_\_\_12 \_\_\_\_\_

Graphite Grey Dignity 26cm high 16cm diameter 3.4litre Keepsake Urn 6.5cm high 0.05litre

25cm high 17cm diameter 3.6litre

Keepsake Urn 7cm high 0.07litre

24cm high 16.5cm diameter 3.0litre Keepsake Urn 7cm high 0.07litre

25cm high 17cm diameter 3.6litre Keepsake Urn 7cm high 0.07litre

Handsome Copper Leaf 24cm high 16cm diameter 3.0litre Keepsake Urn 7cm high 0.07litre

Sympathy 25cm high 16cm diameter 3.4litre Keepsake Urn 7cm high 0.07litre