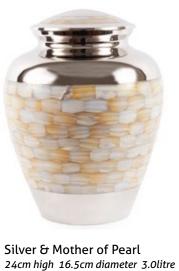

\_\_\_\_12 \_\_\_\_\_

Graphite Grey Dignity 26cm high 16cm diameter 3.4litre Keepsake Urn 6.5cm high 0.05litre

25cm high 17cm diameter 3.6litre

Keepsake Urn 7cm high 0.07litre

24cm high 16.5cm diameter 3.0litre Keepsake Urn 7cm high 0.07litre