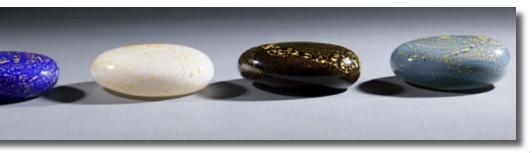

## HAND-BLOWN GLASS MEMORY PEBBLES

Hand-blown by British artists, these unique glass memory pebbles are created hollow. They can be filled with ashes from a small aperture at the base or a lock of hair can be placed inside. The base is then sealed with a simple closure.

Reflex Blue & 24ct Gold Leaf 10cm long 8cm wide 3cm deep 25grams

Pure White & 24ct Gold Leaf 10cm long 8cm wide 3cm deep 25grams

Classic Black & 24ct Gold Leaf 10cm long 8cm wide 3cm deep 25grams

French Grey & 24ct Gold Leaf 10cm long 8cm wide 3cm deep 25grams

\_\_\_\_\_

Soft Blue & 24ct Gold Leaf 10cm long 8cm wide 3cm deep 25grams

Olive Green & 24ct Gold Leaf 10cm long 8cm wide 3cm deep 25grams

Soft Pink & 24ct Gold Leaf 10cm long 8cm wide 3cm deep 25grams

Summer Sky 10cm long 8cm wide 3cm deep 25grams

### HAND-BLOWN GLASS MEMORY PEBBLES

Rainbow 10cm long 8cm wide 3cm deep 25grams

Earth – Amber Flow 10cm long 8cm wide 3cm deep 25grams

Earth – Aqua Blue 10cm long 8cm wide 3cm deep 25grams

Earth – Aqua Brown 10cm long 8cm wide 3cm deep 25grams