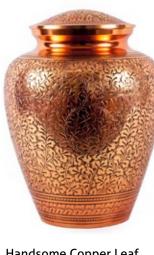

25cm high 17cm diameter 3.6litre Keepsake Urn 7cm high 0.07litre

Handsome Copper Leaf 24cm high 16cm diameter 3.0litre Keepsake Urn 7cm high 0.07litre

Sympathy 25cm high 16cm diameter 3.4litre Keepsake Urn 7cm high 0.07litre