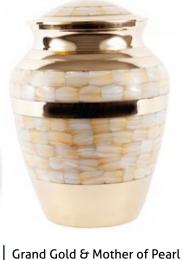

\_\_\_\_12 \_\_\_\_\_

Graphite Grey Dignity 26cm high 16cm diameter 3.4litre Keepsake Urn 6.5cm high 0.05litre

25cm high 17cm diameter 3.6litre

Keepsake Urn 7cm high 0.07litre

24cm high 16.5cm diameter 3.0litre Keepsake Urn 7cm high 0.07litre

25cm high 17cm diameter 3.6litre Keepsake Urn 7cm high 0.07litre

Handsome Copper Leaf 24cm high 16cm diameter 3.0litre Keepsake Urn 7cm high 0.07litre

Sympathy 25cm high 16cm diameter 3.4litre Keepsake Urn 7cm high 0.07litre