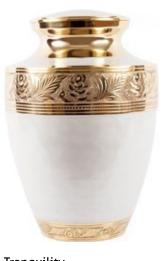

-11-

0.5L Honesty - French Grey 14cm high 10cm diameter 0.5litre Grey Velveteen Presentation Box

Dignity 26cm high 16cm diameter 3.4litre Keepsake Urn 6.5cm high 0.05litre

French Grey Tranquility 26cm high 16cm diameter 3.4litre Keepsake Urn 6.5cm high 0.05litre