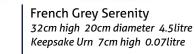

Ocean Blue & Pewter 27cm high 18cm diameter 3.4litre Keepsake Urn 6.5cm high 0.05litre

the state

Serenity 25cm high 18cm diameter 3.4litre Keepsake Urn 7cm high 0.07litre

French Grey Serenity 25cm high 18cm diameter 3.4litre Keepsake Urn 7cm high 0.07litre