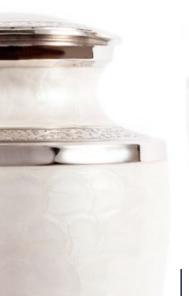

-11-

0.5L Honesty - French Grey 14cm high 10cm diameter 0.5litre Grey Velveteen Presentation Box

Dignity 26cm high 16cm diameter 3.4litre Keepsake Urn 6.5cm high 0.05litre

French Grey Tranquility 26cm high 16cm diameter 3.4litre Keepsake Urn 6.5cm high 0.05litre

\_\_\_\_12 \_\_\_\_\_

Graphite Grey Dignity 26cm high 16cm diameter 3.4litre Keepsake Urn 6.5cm high 0.05litre

25cm high 17cm diameter 3.6litre

Keepsake Urn 7cm high 0.07litre

24cm high 16.5cm diameter 3.0litre Keepsake Urn 7cm high 0.07litre