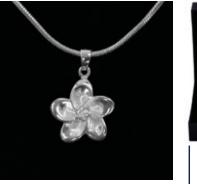

Make-A-Wish Pendant 30mm drop x 20mm across Snake Chain 18"

\_\_\_\_\_

Large Heart Pendant 32mm drop x 32mm across . Silk Cord 18"

Heart Pendant with Diamanté Detailing 21mm drop x 27mm across Snake Chain 18"