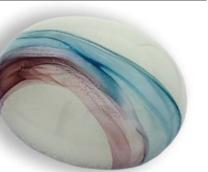

### HAND-BLOWN GLASS MEMORY PEBBLES

Rainbow 10cm long 8cm wide 3cm deep 25grams

Earth – Amber Flow 10cm long 8cm wide 3cm deep 25grams

Earth – Aqua Blue 10cm long 8cm wide 3cm deep 25grams

Earth – Aqua Brown 10cm long 8cm wide 3cm deep 25grams