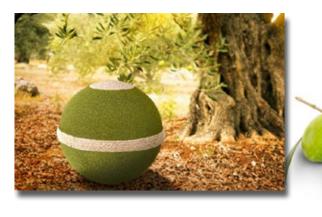

## THE LIMBO OLÉA URN

The Limbo Oléa Urn allows for the dignified and ceremonial laying to rest of adult ashes or a large pet. This innovative urn is also produced to nurture the growth of a living memorial or for the committal of ashes to water. The Limbo Oléa Urn is made entirely of crushed olive pips and naturally coloured with kiwi which gives it its beautiful, vibrant green colour.

#### Limbo Oléa Urn – Ground Use

LĨMBO

Designed for burying your loved ones or pets ashes, the urn's lid can be replaced to include a sapling of your choice which can be planted to cultivate new life – it can also be placed in a planter and therefore able to move and grow with the family. This urn may be buried alongside an existing tree to aid on-going nutrition. Secure Haven supply free tree seeds including; Beech, English Oak, Norway Maple or Ginkgo Biloba. These seeds can be germinated in an indoor environment during the year to grow into a healthy sapling and then planted with the Oléa Urn. This urn can also be used for interment into a grave, if permitted.

#### Limbo Oléa Urn – Water Use

This environmentally friendly vessel can also be used for the committal of ashes into the sea or freshwater. It is designed to take the ashes directly to the bottom of the waterway – alternatively, the urn can be buried along a shoreline. The approximate dissolution time is between five and ten minutes when submerged in water, whereas if it is buried along the shoreline, the dissolution time will depend on the level of moisture within the ground.

100% Biodegradable 22cm diameter 1.4kg weight 3.2litre