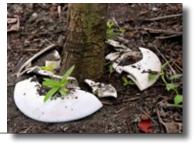

#### THE SPIRITREE

Secure Haven are proud to be the UK distributor of The Spiritree which is part of our memorial tree urn collection. A loved one's ashes can be returned to nature in this fully biodegradable urn, nurturing the growth of a young tree for future generations of the family to admire. The Spiritree can be incorporated within an end of life plan for future use.

Spiritree offers a compassionate and ecological alternative to the modern funeral experience by creating and generating life out of a loved one's ashes.

The Spiritree is an organic shaped container designed to function as a biodegradable two piece funeral urn that facilitates the growth of a living memorial. The top shell with small perforations, promotes water absorption and is made of an inert, semi-precious ceramic that is built to degrade after long exposure to the elements. The bottom is composed of organic matter and biodegradable materials. The Spiritree is placed into the ground or into a large planter and the ashes are spread around the central protrusion of the organic base. The ceramic top is placed onto its base with the tree sapling within the centre of the Spiritree. As time passes the organic base of the Spiritree will slowly degrade and when the tree trunk grows large enough it will break the ceramic top which will then disintegrate. This urn comes beautifully packaged and can be stored for future use or as part of a funeral plan. It has the largest capacity of any of the biodegradable urns and can therefore be used to combine a humans ashes with sets of pets ashes if so requested.

100% Biodegradable 38cm long x 30cm wide x 15cm deep 4.8litre

tree