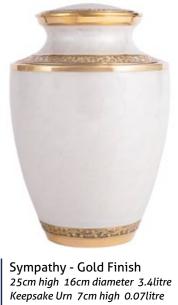

25cm high 17cm diameter 3.6litre Keepsake Urn 7cm high 0.07litre

Handsome Copper Leaf 24cm high 16cm diameter 3.0litre Keepsake Urn 7cm high 0.07litre

Sympathy 25cm high 16cm diameter 3.4litre Keepsake Urn 7cm high 0.07litre