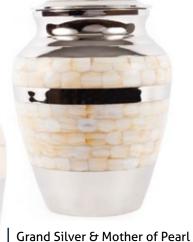

\_\_\_\_12 \_\_\_\_\_

Graphite Grey Dignity 26cm high 16cm diameter 3.4litre Keepsake Urn 6.5cm high 0.05litre

25cm high 17cm diameter 3.6litre

Keepsake Urn 7cm high 0.07litre

24cm high 16.5cm diameter 3.0litre Keepsake Urn 7cm high 0.07litre

25cm high 17cm diameter 3.6litre Keepsake Urn 7cm high 0.07litre

Handsome Copper Leaf 24cm high 16cm diameter 3.0litre Keepsake Urn 7cm high 0.07litre

Sympathy 25cm high 16cm diameter 3.4litre Keepsake Urn 7cm high 0.07litre

Ocean Blue & Pewter 27cm high 18cm diameter 3.4litre Keepsake Urn 6.5cm high 0.05litre

the state

Serenity 25cm high 18cm diameter 3.4litre Keepsake Urn 7cm high 0.07litre

French Grey Serenity 25cm high 18cm diameter 3.4litre Keepsake Urn 7cm high 0.07litre