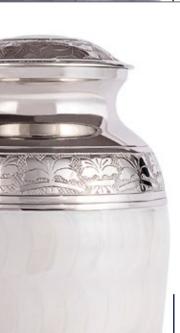

\_\_\_\_12 \_\_\_\_\_

Graphite Grey Dignity 26cm high 16cm diameter 3.4litre Keepsake Urn 6.5cm high 0.05litre

25cm high 17cm diameter 3.6litre

Keepsake Urn 7cm high 0.07litre

24cm high 16.5cm diameter 3.0litre Keepsake Urn 7cm high 0.07litre

25cm high 17cm diameter 3.6litre Keepsake Urn 7cm high 0.07litre

Handsome Copper Leaf 24cm high 16cm diameter 3.0litre Keepsake Urn 7cm high 0.07litre

Sympathy 25cm high 16cm diameter 3.4litre Keepsake Urn 7cm high 0.07litre