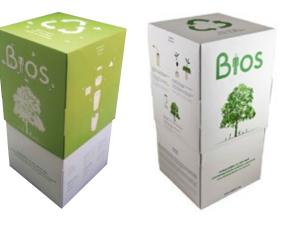

## THE BIOS URN

Secure Haven's memorial tree urns can all be planted either directly into the ground or within large plant pots – the living memorial can move and grow with the family and need never be left behind. The Bios Urn can be stored for future use. Bros

Return your loved one to nature in a Bios Urn. The Bios Urn is a biodegradable urn designed to turn the ashes of your loved one into a memorial tree. This funeral urn is built from biodegradable materials, such as cellulose and natural fibres. It comes with a choice of the following seeds; Beech, English Oak, Norway Maple, Ginkgo Biloba. These seeds can be germinated in an indoor environment during the year to grow into a healthy sapling and then planted with the Bios Urn. We strongly advise planting the Bios Urn with a sapling of your choice that suits its UK environment or perhaps reflects the personality of your loved one. The Bios Urn can be placed in a planter so that it is mobile, able to move and grow with the family. Bios Urn provides a transformation

of returning to life through nature. This urn comes packaged in order that it can be stored for future use and it is also available to lay beloved pets to rest.

100% Biodegradable 30cm high x 14cm diameter 3litre