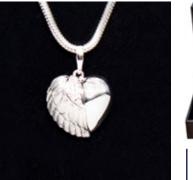

Military Style Dog Tag 35mm drop Belcher Chain 24"

Unisex Feather Pendant 38mm drop x 14mm across Snake Chain 18" & Black Silk Chord

Saint Christopher Pendant 25mm diameter Curb Chain 24"

Angels Wing Heart Pendant 20mm drop x 20mm across Snake Chain 18"