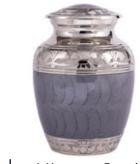

\_\_\_\_12 \_\_\_\_\_

Graphite Grey Dignity 26cm high 16cm diameter 3.4litre Keepsake Urn 6.5cm high 0.05litre

25cm high 17cm diameter 3.6litre

Keepsake Urn 7cm high 0.07litre

24cm high 16.5cm diameter 3.0litre Keepsake Urn 7cm high 0.07litre

25cm high 17cm diameter 3.6litre Keepsake Urn 7cm high 0.07litre

Handsome Copper Leaf 24cm high 16cm diameter 3.0litre Keepsake Urn 7cm high 0.07litre

Sympathy 25cm high 16cm diameter 3.4litre Keepsake Urn 7cm high 0.07litre

Ocean Blue & Pewter 27cm high 18cm diameter 3.4litre Keepsake Urn 6.5cm high 0.05litre

the state

Serenity 25cm high 18cm diameter 3.4litre Keepsake Urn 7cm high 0.07litre

French Grey Serenity 25cm high 18cm diameter 3.4litre Keepsake Urn 7cm high 0.07litre