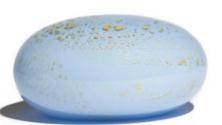

-11-

0.5L Honesty - French Grey 14cm high 10cm diameter 0.5litre Grey Velveteen Presentation Box

Dignity 26cm high 16cm diameter 3.4litre Keepsake Urn 6.5cm high 0.05litre

French Grey Tranquility 26cm high 16cm diameter 3.4litre Keepsake Urn 6.5cm high 0.05litre