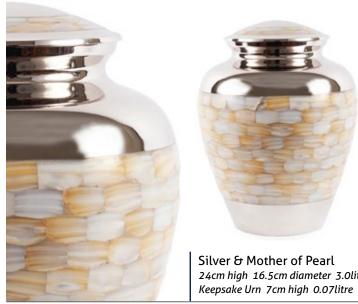

\_\_\_\_12 \_\_\_\_\_

Graphite Grey Dignity 26cm high 16cm diameter 3.4litre Keepsake Urn 6.5cm high 0.05litre

25cm high 17cm diameter 3.6litre

Keepsake Urn 7cm high 0.07litre

24cm high 16.5cm diameter 3.0litre Keepsake Urn 7cm high 0.07litre