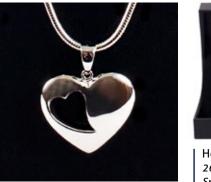

Make-A-Wish Pendant 30mm drop x 20mm across Snake Chain 18"

\_\_\_\_\_

Large Heart Pendant 32mm drop x 32mm across . Silk Cord 18"

Heart Pendant with Diamanté Detailing 21mm drop x 27mm across Snake Chain 18"

Heart Pendant with Heart Cut-Out 26mm drop x 30mm across Snake Chain 18"

Scrolled Cherished Heart Pendant 32mm drop x 30mm across Curb Chain 18"

Baya Weaver Nest Pendant 51mm drop x 20mm across Snake Chain 18"