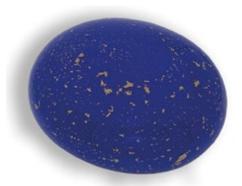

Reflex Blue & 24ct Gold Leaf 10cm long 8cm wide 3cm deep 25grams

Pure White & 24ct Gold Leaf 10cm long 8cm wide 3cm deep 25grams

Classic Black & 24ct Gold Leaf 10cm long 8cm wide 3cm deep 25grams

French Grey & 24ct Gold Leaf 10cm long 8cm wide 3cm deep 25grams

\_\_\_\_\_

Soft Blue & 24ct Gold Leaf 10cm long 8cm wide 3cm deep 25grams

Olive Green & 24ct Gold Leaf 10cm long 8cm wide 3cm deep 25grams

Soft Pink & 24ct Gold Leaf 10cm long 8cm wide 3cm deep 25grams

Summer Sky 10cm long 8cm wide 3cm deep 25grams