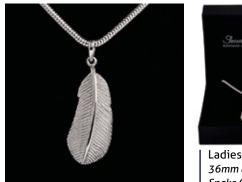

Tree of Life Pendant with Black Detail 20mm diameter Snake Chain 18"

Tree of Life Pendant with Green Detail 20mm diameter Snake Chain 18"

Ladies Feather Pendant 36mm drop x 14mm across Snake Chain 18"

Limbo Sum Locket 20mm drop (Threaded capsule inside locket) Curb Chain 18"