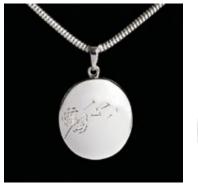

Les Petits Vents - Keepsake Urn (above) 8cm high 5cm diameter

Les Petits Vents - Imperial Urn (left) 2.5cm high 4.5cm diameter

Secure Haven have designed a beautiful range of sterling silver keepsake jewellery which can discreetly hold a token of a loved ones' ashes or hair. The compartment is accessed via a threaded grub-screw and interring kits are provided.

Tree of Life Pendant with Black Detail 20mm diameter Snake Chain 18"

Tree of Life Pendant with Green Detail 20mm diameter Snake Chain 18"

Ladies Feather Pendant 36mm drop x 14mm across Snake Chain 18"

Limbo Sum Locket 20mm drop (Threaded capsule inside locket) Curb Chain 18"