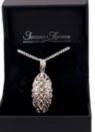

Les Petits Vents - Keepsake Urn (above) 8cm high 5cm diameter

Les Petits Vents - Imperial Urn (left) 2.5cm high 4.5cm diameter

Secure Haven have designed a beautiful range of sterling silver keepsake jewellery which can discreetly hold a token of a loved ones' ashes or hair. The compartment is accessed via a threaded grub-screw and interring kits are provided.

Military Style Dog Tag 35mm drop Belcher Chain 24"

Unisex Feather Pendant 38mm drop x 14mm across Snake Chain 18" & Black Silk Chord

Saint Christopher Pendant 25mm diameter Curb Chain 24"

Angels Wing Heart Pendant 20mm drop x 20mm across Snake Chain 18"