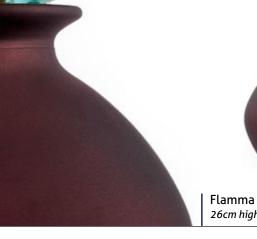

## LIMBO FLAMMA GLASS URN

Flamma is an urn crafted from moulded glass, cork and virgin beeswax to preserve the ashes – keeping your loved one's flame alive. Glass, represents pureness and transparency. Its maroon colour symbolising inner strength whilst the incense burner reinforces the thoughts of purification and regeneration. Inside, a cotton bag preserves the ashes of your loved one.