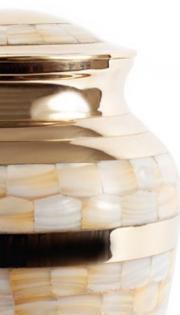

\_\_\_\_12 \_\_\_\_\_

Graphite Grey Dignity 26cm high 16cm diameter 3.4litre Keepsake Urn 6.5cm high 0.05litre

25cm high 17cm diameter 3.6litre

Keepsake Urn 7cm high 0.07litre

24cm high 16.5cm diameter 3.0litre Keepsake Urn 7cm high 0.07litre

25cm high 17cm diameter 3.6litre Keepsake Urn 7cm high 0.07litre

Handsome Copper Leaf 24cm high 16cm diameter 3.0litre Keepsake Urn 7cm high 0.07litre

Sympathy 25cm high 16cm diameter 3.4litre Keepsake Urn 7cm high 0.07litre