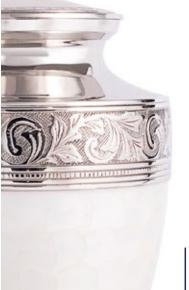

-11-

0.5L Honesty - French Grey 14cm high 10cm diameter 0.5litre Grey Velveteen Presentation Box

Dignity 26cm high 16cm diameter 3.4litre Keepsake Urn 6.5cm high 0.05litre

French Grey Tranquility 26cm high 16cm diameter 3.4litre Keepsake Urn 6.5cm high 0.05litre