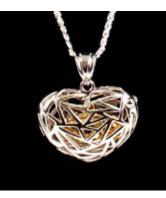

Heart Pendant with Heart Cut-Out 26mm drop x 30mm across Snake Chain 18"

Scrolled Cherished Heart Pendant 32mm drop x 30mm across Curb Chain 18"

Baya Weaver Nest Pendant 51mm drop x 20mm across Snake Chain 18"