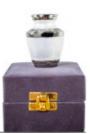

-11-

0.5L Honesty - French Grey 14cm high 10cm diameter 0.5litre Grey Velveteen Presentation Box

Dignity 26cm high 16cm diameter 3.4litre Keepsake Urn 6.5cm high 0.05litre

French Grey Tranquility 26cm high 16cm diameter 3.4litre Keepsake Urn 6.5cm high 0.05litre