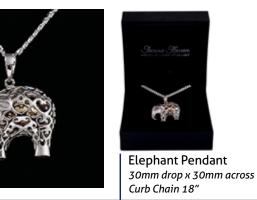

Les Petits Vents - Keepsake Urn (above) 8cm high 5cm diameter

Les Petits Vents - Imperial Urn (left) 2.5cm high 4.5cm diameter

Secure Haven have designed a beautiful range of sterling silver keepsake jewellery which can discreetly hold a token of a loved ones' ashes or hair. The compartment is accessed via a threaded grub-screw and interring kits are provided.