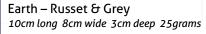

### HAND-BLOWN GLASS MEMORY PEBBLES

Rainbow 10cm long 8cm wide 3cm deep 25grams

Earth – Amber Flow 10cm long 8cm wide 3cm deep 25grams

Earth – Aqua Blue 10cm long 8cm wide 3cm deep 25grams

Earth – Aqua Brown 10cm long 8cm wide 3cm deep 25grams