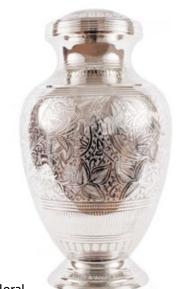

#### DOUBLE BRASS URNS & COMPANION SET

Double Silver Floral 39cm high 20cm diameter 6.5litre

Double Silver & Gold Floral 39cm high 20cm diameter 6.5litre

\_\_\_\_\_

Honesty Companion Set 26cm high 16.5cm diameter 3.0litre x 2