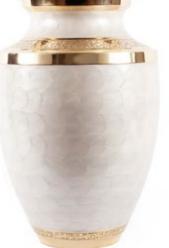

-11-

0.5L Honesty - French Grey 14cm high 10cm diameter 0.5litre Grey Velveteen Presentation Box

Dignity 26cm high 16cm diameter 3.4litre Keepsake Urn 6.5cm high 0.05litre

French Grey Tranquility 26cm high 16cm diameter 3.4litre Keepsake Urn 6.5cm high 0.05litre

\_\_\_\_12 \_\_\_\_\_

Graphite Grey Dignity 26cm high 16cm diameter 3.4litre Keepsake Urn 6.5cm high 0.05litre

25cm high 17cm diameter 3.6litre

Keepsake Urn 7cm high 0.07litre

24cm high 16.5cm diameter 3.0litre Keepsake Urn 7cm high 0.07litre

25cm high 17cm diameter 3.6litre Keepsake Urn 7cm high 0.07litre

Handsome Copper Leaf 24cm high 16cm diameter 3.0litre Keepsake Urn 7cm high 0.07litre

Sympathy 25cm high 16cm diameter 3.4litre Keepsake Urn 7cm high 0.07litre

Ocean Blue & Pewter 27cm high 18cm diameter 3.4litre Keepsake Urn 6.5cm high 0.05litre

the state

Serenity 25cm high 18cm diameter 3.4litre Keepsake Urn 7cm high 0.07litre

French Grey Serenity 25cm high 18cm diameter 3.4litre Keepsake Urn 7cm high 0.07litre