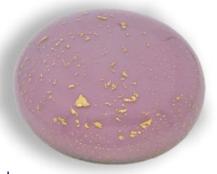

## HAND-BLOWN GLASS MEMORY PEBBLES

Hand-blown by British artists, these unique glass memory pebbles are created hollow. They can be filled with ashes from a small aperture at the base or a lock of hair can be placed inside. The base is then sealed with a simple closure.

Reflex Blue & 24ct Gold Leaf 10cm long 8cm wide 3cm deep 25grams

Pure White & 24ct Gold Leaf 10cm long 8cm wide 3cm deep 25grams

Classic Black & 24ct Gold Leaf 10cm long 8cm wide 3cm deep 25grams

French Grey & 24ct Gold Leaf 10cm long 8cm wide 3cm deep 25grams

\_\_\_\_\_

Soft Blue & 24ct Gold Leaf 10cm long 8cm wide 3cm deep 25grams

Olive Green & 24ct Gold Leaf 10cm long 8cm wide 3cm deep 25grams

Soft Pink & 24ct Gold Leaf 10cm long 8cm wide 3cm deep 25grams

Summer Sky 10cm long 8cm wide 3cm deep 25grams