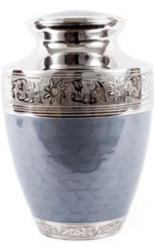

\_\_\_\_12 \_\_\_\_\_

Graphite Grey Dignity 26cm high 16cm diameter 3.4litre Keepsake Urn 6.5cm high 0.05litre

25cm high 17cm diameter 3.6litre

Keepsake Urn 7cm high 0.07litre

24cm high 16.5cm diameter 3.0litre Keepsake Urn 7cm high 0.07litre