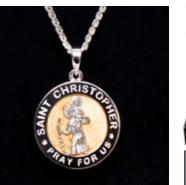

Military Style Dog Tag 35mm drop Belcher Chain 24"

Unisex Feather Pendant 38mm drop x 14mm across Snake Chain 18" & Black Silk Chord

Saint Christopher Pendant 25mm diameter Curb Chain 24"

Angels Wing Heart Pendant 20mm drop x 20mm across Snake Chain 18"