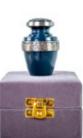

-11-

0.5L Honesty - French Grey 14cm high 10cm diameter 0.5litre Grey Velveteen Presentation Box

Dignity 26cm high 16cm diameter 3.4litre Keepsake Urn 6.5cm high 0.05litre

French Grey Tranquility 26cm high 16cm diameter 3.4litre Keepsake Urn 6.5cm high 0.05litre