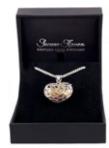

Tree of Life Pendant with Black Detail 20mm diameter Snake Chain 18"

Tree of Life Pendant with Green Detail 20mm diameter Snake Chain 18"

Ladies Feather Pendant 36mm drop x 14mm across Snake Chain 18"

Limbo Sum Locket 20mm drop (Threaded capsule inside locket) Curb Chain 18"

Make-A-Wish Pendant 30mm drop x 20mm across Snake Chain 18"

\_\_\_\_\_

Large Heart Pendant 32mm drop x 32mm across . Silk Cord 18"

Heart Pendant with Diamanté Detailing 21mm drop x 27mm across Snake Chain 18"