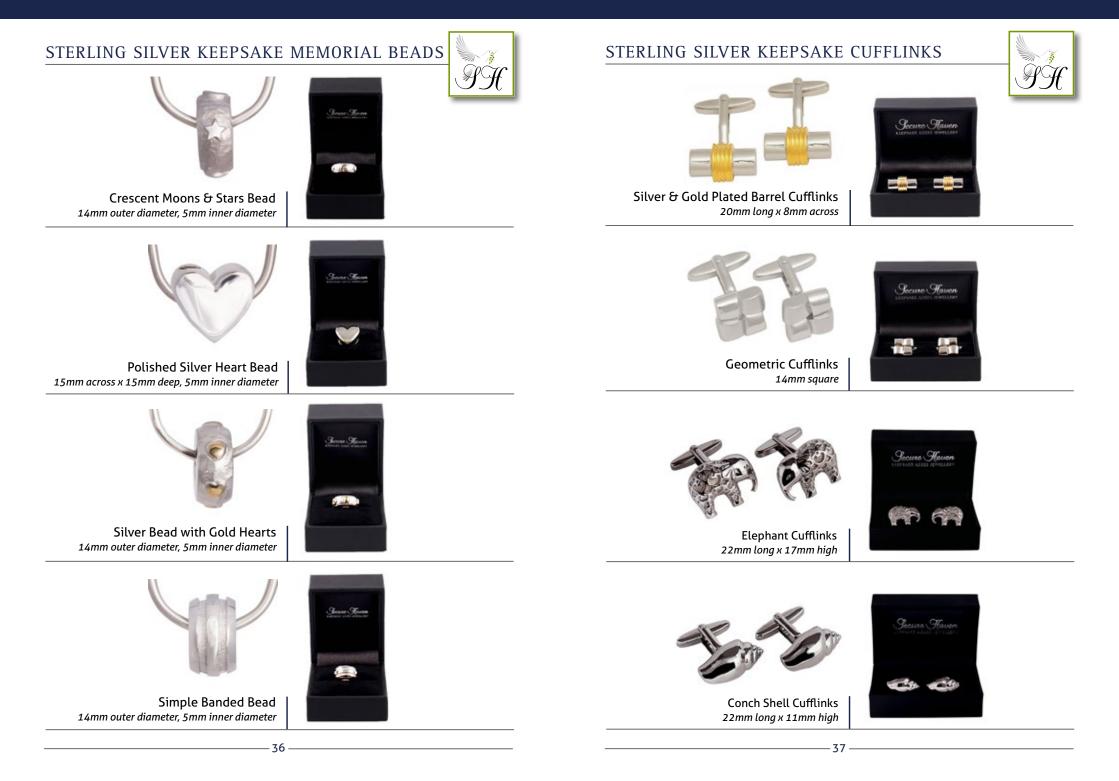

Military Style Dog Tag 35mm drop Belcher Chain 24"

Unisex Feather Pendant 38mm drop x 14mm across Snake Chain 18" & Black Silk Chord

Saint Christopher Pendant 25mm diameter Curb Chain 24"

Angels Wing Heart Pendant 20mm drop x 20mm across Snake Chain 18"

Tree of Life Pendant with Black Detail 20mm diameter Snake Chain 18"

Tree of Life Pendant with Green Detail 20mm diameter Snake Chain 18"

Ladies Feather Pendant 36mm drop x 14mm across Snake Chain 18"

Limbo Sum Locket 20mm drop (Threaded capsule inside locket) Curb Chain 18"

Make-A-Wish Pendant 30mm drop x 20mm across Snake Chain 18"

\_\_\_\_\_

Large Heart Pendant 32mm drop x 32mm across . Silk Cord 18"

Heart Pendant with Diamanté Detailing 21mm drop x 27mm across Snake Chain 18"

Heart Pendant with Heart Cut-Out 26mm drop x 30mm across Snake Chain 18"

Scrolled Cherished Heart Pendant 32mm drop x 30mm across Curb Chain 18"

Baya Weaver Nest Pendant 51mm drop x 20mm across Snake Chain 18"

— 32 ——

Scrolled Large Drop Pendant 53mm drop x 20mm across Curb Chain 18"

Heart of Gold Locket 30mm drop x 29mm across Curb Chain 18"

Scrolled Globe & Pearl Pendant 44mm drop × 15mm across Curb Chain 18"

Silver Cross Pendant – Rose Gold Plated 35mm drop x 20mm across Rose Gold Plated Chain 18"

Conch Shell Pendant 35mm drop x 15mm across Snake Chain 18"

Silver Cross Pendant 35mm drop x 20mm across Curb Chain 18"

Heart with Gold Footprints Pendant 18mm drop x 19mm across Snake Chain 18"

Large Double Chamber Pendant 40mm drop x 42mm across Silk Cord 18"

- 34 -

Forget-Me-Not Pendant 16mm across Snake Chain 18"