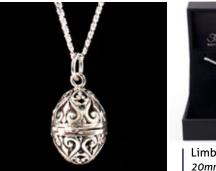

Les Petits Vents - Keepsake Urn (above) 8cm high 5cm diameter

Les Petits Vents - Imperial Urn (left) 2.5cm high 4.5cm diameter

Secure Haven have designed a beautiful range of sterling silver keepsake jewellery which can discreetly hold a token of a loved ones' ashes or hair. The compartment is accessed via a threaded grub-screw and interring kits are provided.