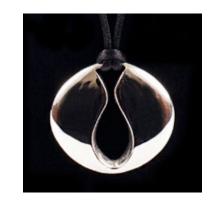

Make-A-Wish Pendant 30mm drop x 20mm across Snake Chain 18"

\_\_\_\_\_

Large Heart Pendant 32mm drop x 32mm across . Silk Cord 18"

Heart Pendant with Diamanté Detailing 21mm drop x 27mm across Snake Chain 18"