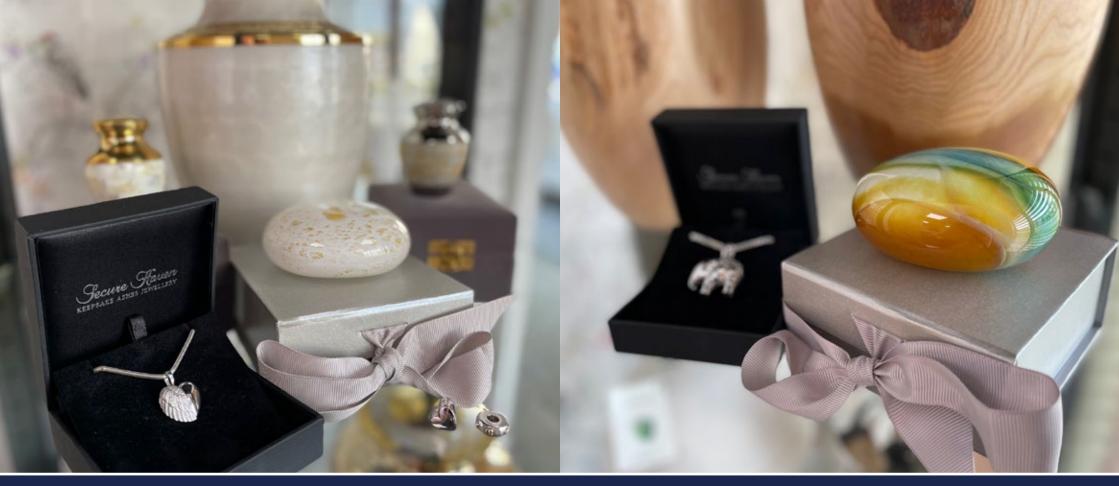

## HAND-BLOWN GLASS MEMORY PEBBLES

Hand-blown by British artists, these unique glass memory pebbles are created hollow. They can be filled with ashes from a small aperture at the base or a lock of hair can be placed inside. The base is then sealed with a simple closure.

Les Petits Vents - Keepsake Urn (above) 8cm high 5cm diameter

Les Petits Vents - Imperial Urn (left) 2.5cm high 4.5cm diameter

Secure Haven have designed a beautiful range of sterling silver keepsake jewellery which can discreetly hold a token of a loved ones' ashes or hair. The compartment is accessed via a threaded grub-screw and interring kits are provided.