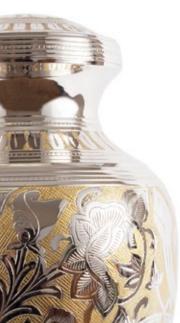

#### DOUBLE BRASS URNS & COMPANION SET

Double Silver Floral 39cm high 20cm diameter 6.5litre

Double Silver & Gold Floral 39cm high 20cm diameter 6.5litre

\_\_\_\_\_

Honesty Companion Set 26cm high 16.5cm diameter 3.0litre x 2