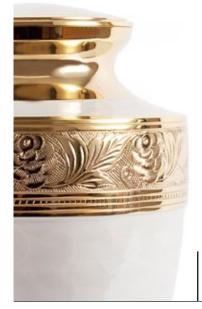

\_\_\_\_12 \_\_\_\_\_

Graphite Grey Dignity 26cm high 16cm diameter 3.4litre Keepsake Urn 6.5cm high 0.05litre

25cm high 17cm diameter 3.6litre

Keepsake Urn 7cm high 0.07litre

24cm high 16.5cm diameter 3.0litre Keepsake Urn 7cm high 0.07litre

25cm high 17cm diameter 3.6litre Keepsake Urn 7cm high 0.07litre

Handsome Copper Leaf 24cm high 16cm diameter 3.0litre Keepsake Urn 7cm high 0.07litre

Sympathy 25cm high 16cm diameter 3.4litre Keepsake Urn 7cm high 0.07litre

Ocean Blue & Pewter 27cm high 18cm diameter 3.4litre Keepsake Urn 6.5cm high 0.05litre

the state

Serenity 25cm high 18cm diameter 3.4litre Keepsake Urn 7cm high 0.07litre

French Grey Serenity 25cm high 18cm diameter 3.4litre Keepsake Urn 7cm high 0.07litre