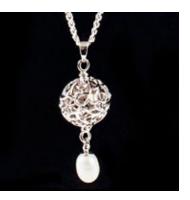

— 32 ——

Scrolled Large Drop Pendant 53mm drop x 20mm across Curb Chain 18"

Heart of Gold Locket 30mm drop x 29mm across Curb Chain 18"

Scrolled Globe & Pearl Pendant 44mm drop × 15mm across Curb Chain 18"