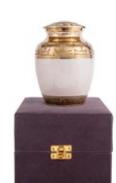

Ocean Blue & Pewter 27cm high 18cm diameter 3.4litre Keepsake Urn 6.5cm high 0.05litre

the state

Serenity 25cm high 18cm diameter 3.4litre Keepsake Urn 7cm high 0.07litre

French Grey Serenity 25cm high 18cm diameter 3.4litre Keepsake Urn 7cm high 0.07litre