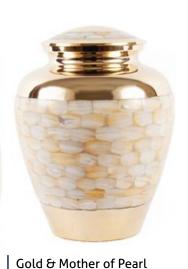

\_\_\_\_12 \_\_\_\_\_

Graphite Grey Dignity 26cm high 16cm diameter 3.4litre Keepsake Urn 6.5cm high 0.05litre

25cm high 17cm diameter 3.6litre

Keepsake Urn 7cm high 0.07litre

24cm high 16.5cm diameter 3.0litre Keepsake Urn 7cm high 0.07litre

25cm high 17cm diameter 3.6litre Keepsake Urn 7cm high 0.07litre

Handsome Copper Leaf 24cm high 16cm diameter 3.0litre Keepsake Urn 7cm high 0.07litre

Sympathy 25cm high 16cm diameter 3.4litre Keepsake Urn 7cm high 0.07litre

Ocean Blue & Pewter 27cm high 18cm diameter 3.4litre Keepsake Urn 6.5cm high 0.05litre

the state

Serenity 25cm high 18cm diameter 3.4litre Keepsake Urn 7cm high 0.07litre

French Grey Serenity 25cm high 18cm diameter 3.4litre Keepsake Urn 7cm high 0.07litre