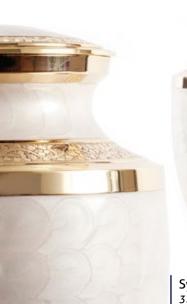

\_\_\_\_12 \_\_\_\_\_

Graphite Grey Dignity 26cm high 16cm diameter 3.4litre Keepsake Urn 6.5cm high 0.05litre

25cm high 17cm diameter 3.6litre

Keepsake Urn 7cm high 0.07litre

24cm high 16.5cm diameter 3.0litre Keepsake Urn 7cm high 0.07litre