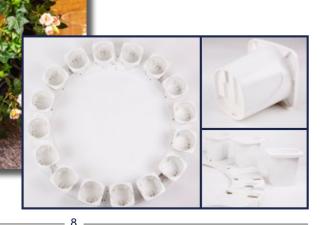

## LIMBO GREEN MEMORY WREATH

The Green Memory Wreath is an ingenious and alternative approach to the traditional floral tribute. It becomes an organic form of remembrance in which family and friends can participate.

The wreath is made up of 16 flower pots, which can shared with relatives, friends, or with anyone else a family wishes.

This new wreath is made up of living plants of family's choosing, planted in plastic pots, which are taken home after the service, to be planted on in memory of that loved one or friend. The circular frame which holds the plant pots in position may be re-used several times by the memory wreath supplier – additonal replacement pots and carriers can be supplied. Re-useable jute bands are supplied with silk foliage attached to disguise the pots.

Wreath – 80cm outer diameter 60cm inner diameter Pots – 9cm across 9cm deep 0.35litre Available in White or Anthracite Grey