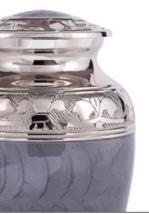

\_\_\_\_12 \_\_\_\_\_

Graphite Grey Dignity 26cm high 16cm diameter 3.4litre Keepsake Urn 6.5cm high 0.05litre

25cm high 17cm diameter 3.6litre

Keepsake Urn 7cm high 0.07litre

24cm high 16.5cm diameter 3.0litre Keepsake Urn 7cm high 0.07litre

25cm high 17cm diameter 3.6litre Keepsake Urn 7cm high 0.07litre

Handsome Copper Leaf 24cm high 16cm diameter 3.0litre Keepsake Urn 7cm high 0.07litre

Sympathy 25cm high 16cm diameter 3.4litre Keepsake Urn 7cm high 0.07litre

Ocean Blue & Pewter 27cm high 18cm diameter 3.4litre Keepsake Urn 6.5cm high 0.05litre

the state

Serenity 25cm high 18cm diameter 3.4litre Keepsake Urn 7cm high 0.07litre

French Grey Serenity 25cm high 18cm diameter 3.4litre Keepsake Urn 7cm high 0.07litre