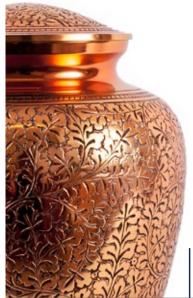

25cm high 17cm diameter 3.6litre Keepsake Urn 7cm high 0.07litre

Handsome Copper Leaf 24cm high 16cm diameter 3.0litre Keepsake Urn 7cm high 0.07litre

Sympathy 25cm high 16cm diameter 3.4litre Keepsake Urn 7cm high 0.07litre