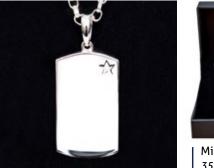

Military Style Dog Tag 35mm drop Belcher Chain 24"

Unisex Feather Pendant 38mm drop x 14mm across Snake Chain 18" & Black Silk Chord

Saint Christopher Pendant 25mm diameter Curb Chain 24"

Angels Wing Heart Pendant 20mm drop x 20mm across Snake Chain 18"