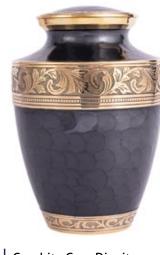

\_\_\_\_12 \_\_\_\_\_

Graphite Grey Dignity 26cm high 16cm diameter 3.4litre Keepsake Urn 6.5cm high 0.05litre

25cm high 17cm diameter 3.6litre

Keepsake Urn 7cm high 0.07litre

24cm high 16.5cm diameter 3.0litre Keepsake Urn 7cm high 0.07litre