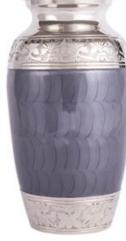

-11-

0.5L Honesty - French Grey 14cm high 10cm diameter 0.5litre Grey Velveteen Presentation Box

Dignity 26cm high 16cm diameter 3.4litre Keepsake Urn 6.5cm high 0.05litre

French Grey Tranquility 26cm high 16cm diameter 3.4litre Keepsake Urn 6.5cm high 0.05litre

\_\_\_\_12 \_\_\_\_\_

Graphite Grey Dignity 26cm high 16cm diameter 3.4litre Keepsake Urn 6.5cm high 0.05litre

25cm high 17cm diameter 3.6litre

Keepsake Urn 7cm high 0.07litre

24cm high 16.5cm diameter 3.0litre Keepsake Urn 7cm high 0.07litre