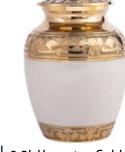

25cm high 17cm diameter 3.6litre Keepsake Urn 7cm high 0.07litre

Handsome Copper Leaf 24cm high 16cm diameter 3.0litre Keepsake Urn 7cm high 0.07litre

Sympathy 25cm high 16cm diameter 3.4litre Keepsake Urn 7cm high 0.07litre