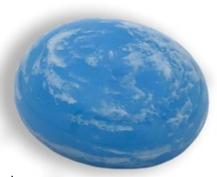

## HAND-BLOWN GLASS MEMORY PEBBLES

Hand-blown by British artists, these unique glass memory pebbles are created hollow. They can be filled with ashes from a small aperture at the base or a lock of hair can be placed inside. The base is then sealed with a simple closure.

\_\_\_\_\_

Soft Blue & 24ct Gold Leaf 10cm long 8cm wide 3cm deep 25grams

Olive Green & 24ct Gold Leaf 10cm long 8cm wide 3cm deep 25grams

Soft Pink & 24ct Gold Leaf 10cm long 8cm wide 3cm deep 25grams

Summer Sky 10cm long 8cm wide 3cm deep 25grams

### HAND-BLOWN GLASS MEMORY PEBBLES

Rainbow 10cm long 8cm wide 3cm deep 25grams

Earth – Amber Flow 10cm long 8cm wide 3cm deep 25grams

Earth – Aqua Blue 10cm long 8cm wide 3cm deep 25grams

Earth – Aqua Brown 10cm long 8cm wide 3cm deep 25grams