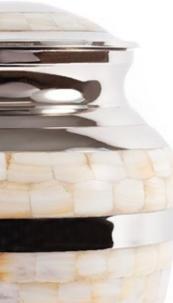

\_\_\_\_12 \_\_\_\_\_

Graphite Grey Dignity 26cm high 16cm diameter 3.4litre Keepsake Urn 6.5cm high 0.05litre

25cm high 17cm diameter 3.6litre

Keepsake Urn 7cm high 0.07litre

24cm high 16.5cm diameter 3.0litre Keepsake Urn 7cm high 0.07litre

25cm high 17cm diameter 3.6litre Keepsake Urn 7cm high 0.07litre

Handsome Copper Leaf 24cm high 16cm diameter 3.0litre Keepsake Urn 7cm high 0.07litre

Sympathy 25cm high 16cm diameter 3.4litre Keepsake Urn 7cm high 0.07litre

Ocean Blue & Pewter 27cm high 18cm diameter 3.4litre Keepsake Urn 6.5cm high 0.05litre

the state

Serenity 25cm high 18cm diameter 3.4litre Keepsake Urn 7cm high 0.07litre

French Grey Serenity 25cm high 18cm diameter 3.4litre Keepsake Urn 7cm high 0.07litre