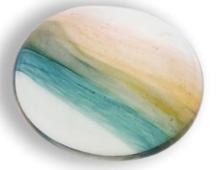

### HAND-BLOWN GLASS MEMORY PEBBLES

Rainbow 10cm long 8cm wide 3cm deep 25grams

Earth – Amber Flow 10cm long 8cm wide 3cm deep 25grams

Earth – Aqua Blue 10cm long 8cm wide 3cm deep 25grams

Earth – Aqua Brown 10cm long 8cm wide 3cm deep 25grams