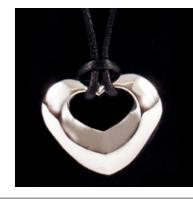

Heart Pendant with Heart Cut-Out 26mm drop x 30mm across Snake Chain 18"

Scrolled Cherished Heart Pendant 32mm drop x 30mm across Curb Chain 18"

Baya Weaver Nest Pendant 51mm drop x 20mm across Snake Chain 18"