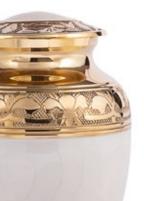

\_\_\_\_12 \_\_\_\_\_

Graphite Grey Dignity 26cm high 16cm diameter 3.4litre Keepsake Urn 6.5cm high 0.05litre

25cm high 17cm diameter 3.6litre

Keepsake Urn 7cm high 0.07litre

24cm high 16.5cm diameter 3.0litre Keepsake Urn 7cm high 0.07litre

25cm high 17cm diameter 3.6litre Keepsake Urn 7cm high 0.07litre

Handsome Copper Leaf 24cm high 16cm diameter 3.0litre Keepsake Urn 7cm high 0.07litre

Sympathy 25cm high 16cm diameter 3.4litre Keepsake Urn 7cm high 0.07litre