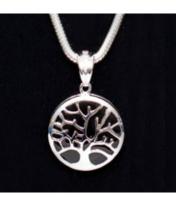

Tree of Life Pendant with Black Detail 20mm diameter Snake Chain 18"

Tree of Life Pendant with Green Detail 20mm diameter Snake Chain 18"

Ladies Feather Pendant 36mm drop x 14mm across Snake Chain 18"

Limbo Sum Locket 20mm drop (Threaded capsule inside locket) Curb Chain 18"