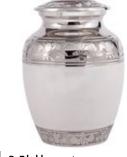

\_\_\_\_12 \_\_\_\_\_

Graphite Grey Dignity 26cm high 16cm diameter 3.4litre Keepsake Urn 6.5cm high 0.05litre

25cm high 17cm diameter 3.6litre

Keepsake Urn 7cm high 0.07litre

24cm high 16.5cm diameter 3.0litre Keepsake Urn 7cm high 0.07litre