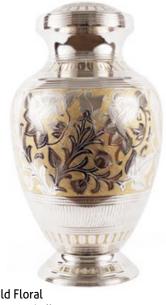

\_\_\_\_12 \_\_\_\_\_

Graphite Grey Dignity 26cm high 16cm diameter 3.4litre Keepsake Urn 6.5cm high 0.05litre

25cm high 17cm diameter 3.6litre

Keepsake Urn 7cm high 0.07litre

24cm high 16.5cm diameter 3.0litre Keepsake Urn 7cm high 0.07litre

25cm high 17cm diameter 3.6litre Keepsake Urn 7cm high 0.07litre

Handsome Copper Leaf 24cm high 16cm diameter 3.0litre Keepsake Urn 7cm high 0.07litre

Sympathy 25cm high 16cm diameter 3.4litre Keepsake Urn 7cm high 0.07litre