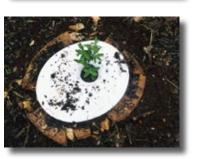

## THE LIMBO OLÉA URN

The Limbo Oléa Urn allows for the dignified and ceremonial laying to rest of adult ashes or a large pet. This innovative urn is also produced to nurture the growth of a living memorial or for the committal of ashes to water. The Limbo Oléa Urn is made entirely of crushed olive pips and naturally coloured with kiwi which gives it its beautiful, vibrant green colour.

#### Limbo Oléa Urn – Ground Use

LĨMBO

Designed for burying your loved ones or pets ashes, the urn's lid can be replaced to include a sapling of your choice which can be planted to cultivate new life – it can also be placed in a planter and therefore able to move and grow with the family. This urn may be buried alongside an existing tree to aid on-going nutrition. Secure Haven supply free tree seeds including; Beech, English Oak, Norway Maple or Ginkgo Biloba. These seeds can be germinated in an indoor environment during the year to grow into a healthy sapling and then planted with the Oléa Urn. This urn can also be used for interment into a grave, if permitted.

100% Biodegradable 22cm diameter 1.4kg weight 3.2litre